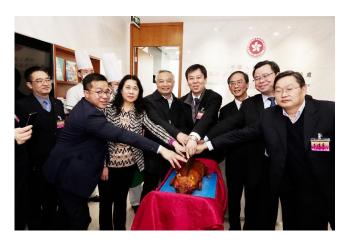

## WHETO hosts event in Zhengzhou (with photos)

The Director of the Hong Kong Economic and Trade Office in Wuhan (WHETO), Mr Vincent Fung, officiated at the opening ceremony of the Henan Liaison Unit (HALU)'s new office and attended "Celebration of the 40th Anniversary of China's Reform and Opening Up cum Spring Reception for Hong Kong Residents in Henan Province 2019" held by the HALU this afternoon (March 13) in Zhengzhou, Henan Province. The reception was attended by more than 150 Hong Kong people working, operating businesses and studying in Henan, as well as other guests.