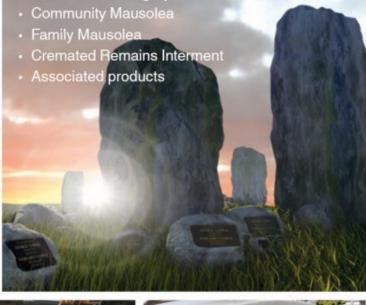

### **Cremated Remains Niche Systems**

We design, manufacture, supply and install a wide range of above ground cremated remains interment and memorial systems, from small family sized units offering two and four ashes casket positions to larger communal niche wall style configurations. Click here to download our brochure