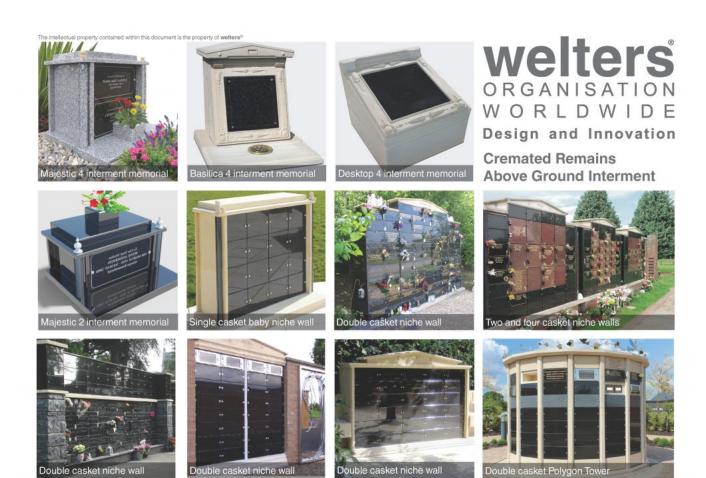

### **Cremated Remains Niche Systems**

We design, manufacture, supply and install a wide range of above ground cremated remains interment and memorial systems, from small family sized units offering two and four ashes casket positions to larger communal niche wall style configurations. Click here to download our brochure

The post <u>Cremated Remains Niche Systems</u> appeared first on <u>Latest News</u>.