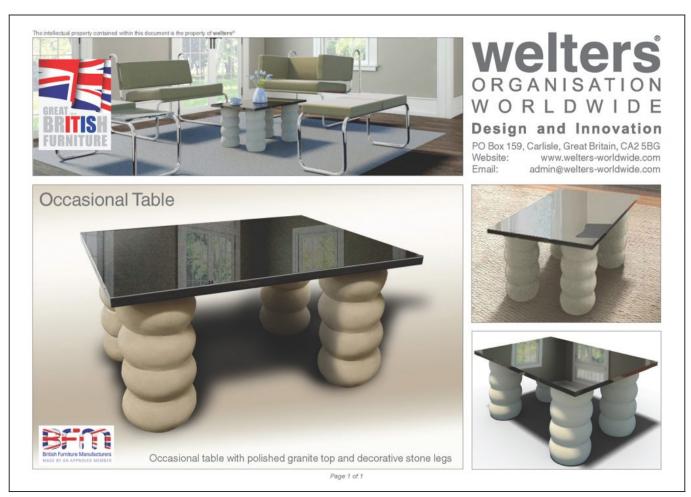

# welters Occasional Table

CEO Keith Welters at the January Furniture Show

welters® recently attended the January Furniture Show at the NEC, where Company Founder Keith Welters showcased a new Occasional Table design. The table is elegantly proportioned and manufactured in decorative cast stone and polished black granite.

The January Furniture Show is an annual event attracting more than 20,000 furniture and interiors professionals and is the largest industry gathering in the UK

The Occasional Table is available for trade and general public, please contact welters for further information <a href="mailto:admin@welters-worldwide.com">admin@welters-worldwide.com</a>

welters® are approved members of the British Furniture Manufacturers Association.

Click to visit welters furniture website

The post welters Occasional Table appeared first on Latest News.