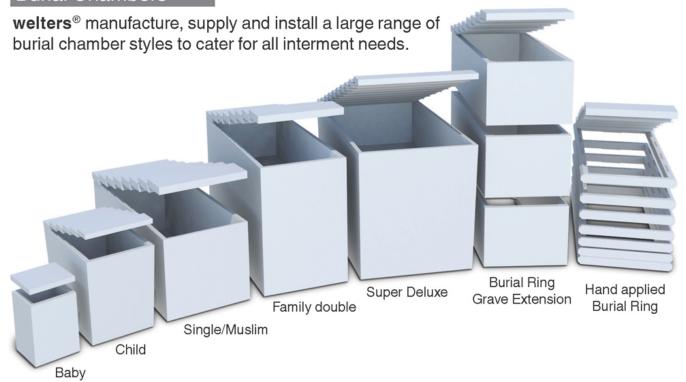

#### Burial Chambers

National supply and installation service providing a large range of burial chamber sizes to cater for all interment needs, including memorial housings and decorative coverings.