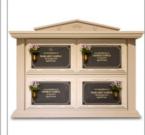

# Welters ORGANISATION WORLDWIDE Design and Innovation Four Interment Mausoleum

Family mausoleum for four interments comprising of:

- Architectural decorative base plinth set on a concrete foundation
- Precast concrete interment cell superstructure
- · Decorative stone corner posts
- · Natural stone cladding to sides and rear
- · Decorative 900 front tablets
- Decorative stone pediment with fleur-de-lis

Page 1 of 1

The mausoleum will be fitted with blank granite tablets. The granite front tablet inscriptions and bronze ornaments shown here are examples for display purposes only and not included in the specification.

#### welters Stone Midi Family Mausoleum

The welters Stone Midi Family Mausoleum provides an affordable family sized memorial structure. The mausoleum is manufactured from decorative cast stone with moulded stone fronts inlaid with polished black granite for inscriptions.