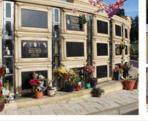

# welters Stone Midi Family Mausoleum

# Welters ORGANISATION WORLDWIDE Design and Innovation Four Interment Mausoleum

Family mausoleum for four interments comprising of:

- Architectural decorative base plinth set on a concrete foundation
- Precast concrete interment cell superstructure
- · Decorative stone corner posts
- · Natural stone cladding to sides and rear
- · Decorative 900 front tablets
- Decorative stone pediment with fleur-de-lis

#### welters Stone Midi Family Mausoleum

The welters Stone Midi Family Mausoleum provides an affordable family sized memorial structure. The mausoleum is manufactured from decorative cast stone with moulded stone fronts inlaid with polished black granite for inscriptions.

The model shown offers up to four interments. Variations are available for two and six interments as required.

As with all other family mausoleum designs, the Stone Midi Family Mausoleum is available direct to the public or through the authorising Cemetery Authority, where applicable.