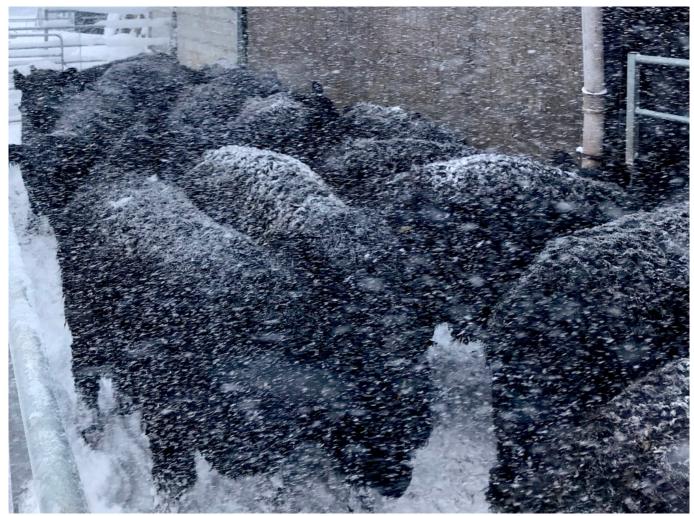

# welters Heritage Galloway cattle breeding programme

Blizzard conditions ensue as the naturally insulated heifers patiently await insemination

March 2018 began with selected heifers from **welters**® award winning Galloway cattle herds undergoing artificial insemination (AI ) procedures in readiness for calving in late Summer.

With such a time-critical process, there can be no delays and even sub-zero temperatures, the worst winter in decades and the coldest March on record will not prevent the **welters**<sup>®</sup> intrepid and dedicated farm staff from completing this important work.