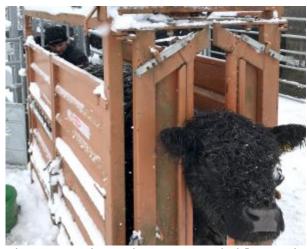

AI technician performing the delicate insemination process

This breeding programme is an important part of welters® ongoing commitment to protecting native species and resources in the UK.

The process is carried out by a skilled AI technician to ensure a good success rate within the herd.

A fully mature Galloway heifer will normally be in estrus or 'heat' every 18-24 days and it takes an experienced herdsman to spot when the cow is displaying heat signals and to plan the AI procedure accordingly.

Timing is crucial as the heifer will begin ovulation towards the end of the heat cycle, which only provides a short window of 12-18 hours to inseminate.

The procedure is over quickly and is not stressful for the animal