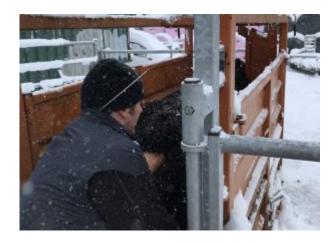

AI technician performing the delicate insemination process

This breeding programme is an important part of welters® ongoing commitment to protecting native species and resources in the UK.

The process is carried out by a skilled AI technician to ensure a good success rate within the herd.

A fully mature Galloway heifer will normally be in estrus or 'heat' every 18-24 days and it takes an experienced herdsman to spot when the cow is displaying heat signals and to plan the AI procedure accordingly.

Timing is crucial as the heifer will begin ovulation towards the end of the heat cycle, which only provides a short window of 12-18 hours to inseminate.

The procedure is over quickly and is not stressful for the animal