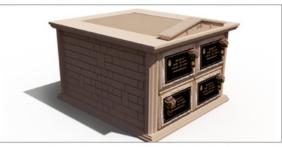

# welters Stone Midi Family Mausoleum

# Welters ORGANISATION WORLDWIDE Design and Innovation Four Interment Mausoleum

Family mausoleum for four interments comprising of:

- Architectural decorative base plinth set on a concrete foundation
- Precast concrete interment cell superstructure
- · Decorative stone corner posts
- · Natural stone cladding to sides and rear
- · Decorative 900 front tablets
- Decorative stone pediment with fleur-de-lis

Page 1 of 1

The mausoleum will be fitted with blank granite tablets. The granite front tablet inscriptions and bronze ornaments shown here are examples for display purposes only and not included in the specification.

#### welters Stone Midi Family Mausoleum

The welters Stone Midi Family Mausoleum provides an affordable family sized memorial structure. The mausoleum is manufactured from decorative cast stone with moulded stone fronts inlaid with polished black granite for inscriptions.

The model shown offers up to four interments. Variations are available for two and six interments as required.

As with all other family mausoleum designs, the Stone Midi Family Mausoleum is available direct to the public or through the authorising Cemetery Authority, where applicable.