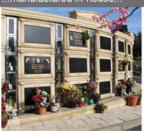

# welters Stone Midi Family Mausoleum

# Welters ORGANISATION WORLDWIDE Design and Innovation Four Interment Mausoleum

Family mausoleum for four interments comprising of:

- Architectural decorative base plinth set on a concrete foundation
- Precast concrete interment cell superstructure
- · Decorative stone corner posts
- · Natural stone cladding to sides and rear
- · Decorative 900 front tablets
- Decorative stone pediment with fleur-de-lis

#### welters Stone Midi Family Mausoleum

The welters Stone Midi Family Mausoleum provides an affordable family sized memorial structure. The mausoleum is manufactured from decorative cast stone with moulded stone fronts inlaid with polished black granite for inscriptions.

The model shown offers up to four interments. Variations are available for two and six interments as required.

As with all other family mausoleum designs, the Stone Midi Family Mausoleum is available direct to the public or through the authorising Cemetery Authority, where applicable.