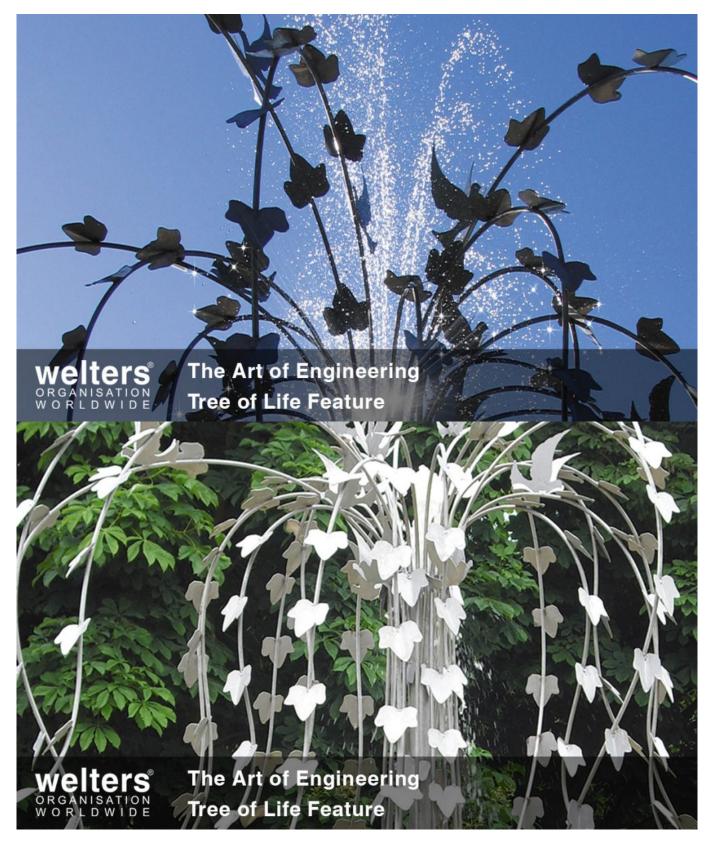

### The Art of Engineering

The post <u>The Art of Engineering</u> appeared first on <u>Latest News</u>.