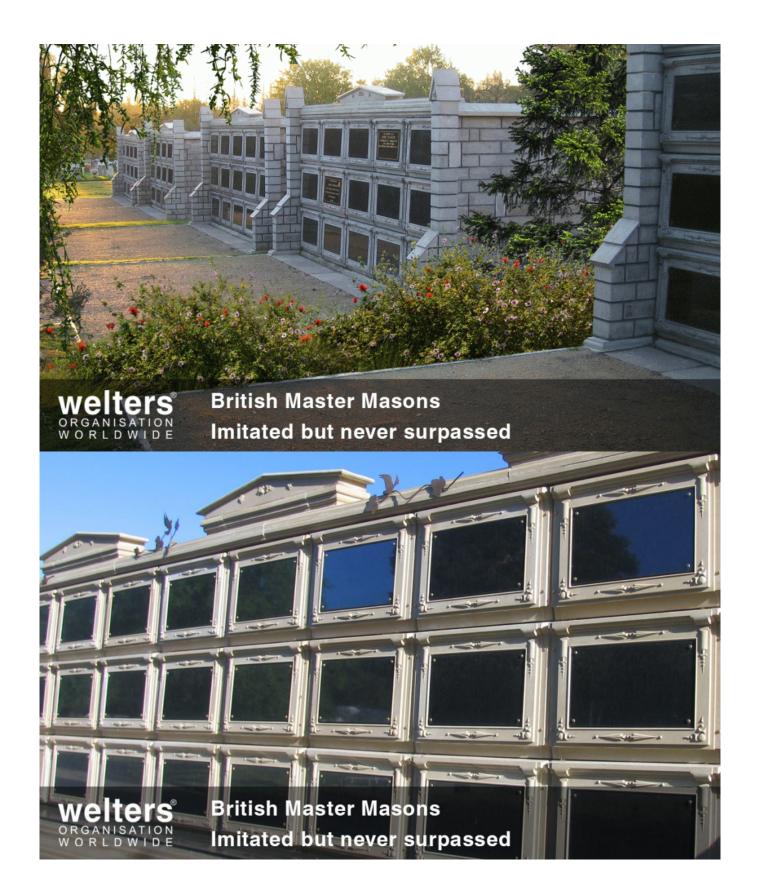

# Above & Below Ground Interment Facilities

The post Above & Below Ground Interment Facilities appeared first on Latest News.