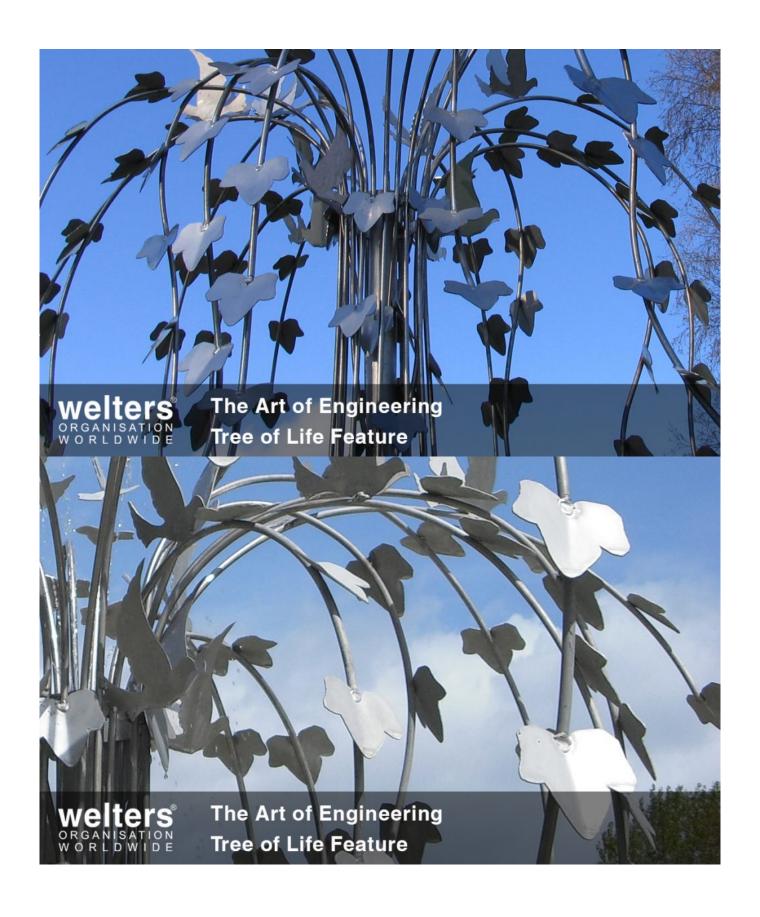

### The Art of Engineering

The post <u>The Art of Engineering</u> appeared first on <u>Latest News</u>.