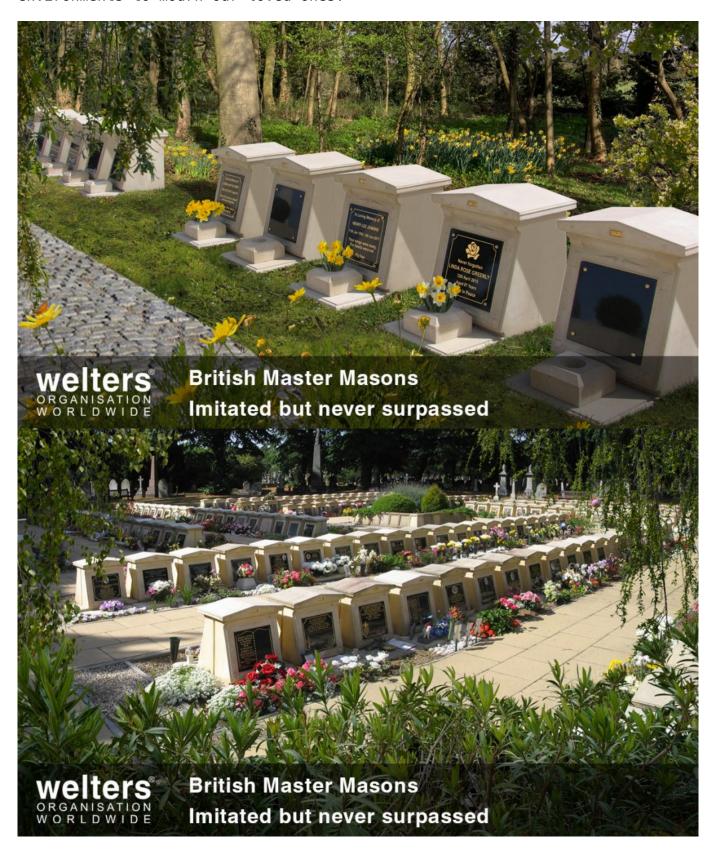

# The Royale Memorial Headstone

A classic and beautiful addition to any cemetery space. Can be installed on any burial chamber or earthen burial plot.

The post <u>The Royale Memorial Headstone</u> appeared first on <u>Latest News</u>.

### welters Basilica Memorials

For interment of cremated remains. Can be installed as single units or in mass quantities. An attractive and modular solution, creating peaceful environments to mourn our loved ones.

The post welters Basilica Memorials appeared first on Latest News.