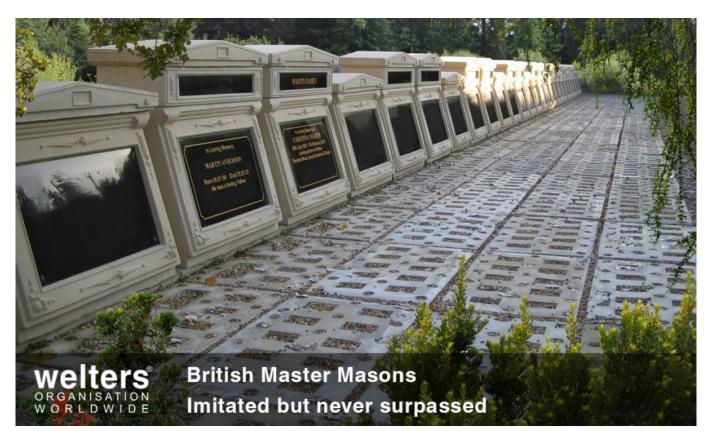

### welters Basilica Memorials

For interment of cremated remains. Can be installed as single units or in mass quantities. An attractive and modular solution, creating peaceful environments to mourn our loved ones.

The post welters Basilica Memorials appeared first on Latest News.