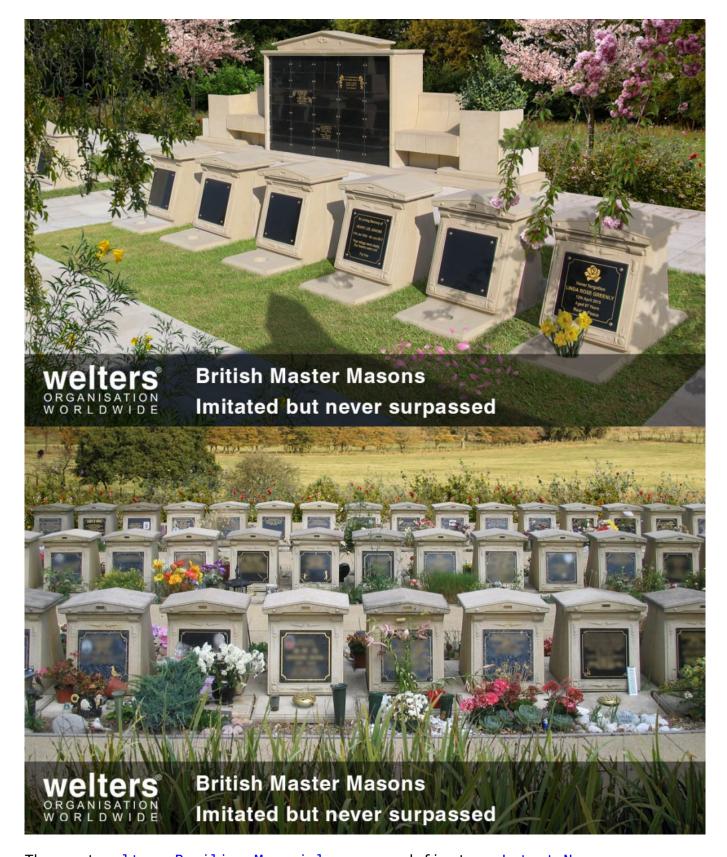

# The Royale Memorial Headstone

A classic and beautiful addition to any cemetery space. Can be installed on any burial chamber or earthen burial plot.

The post <u>The Royale Memorial Headstone</u> appeared first on <u>Latest News</u>.

### welters Basilica Memorials

For interment of cremated remains. Can be installed as single units or in mass quantities. An attractive and modular solution, creating peaceful environments to mourn our loved ones.

The post welters Basilica Memorials appeared first on Latest News.