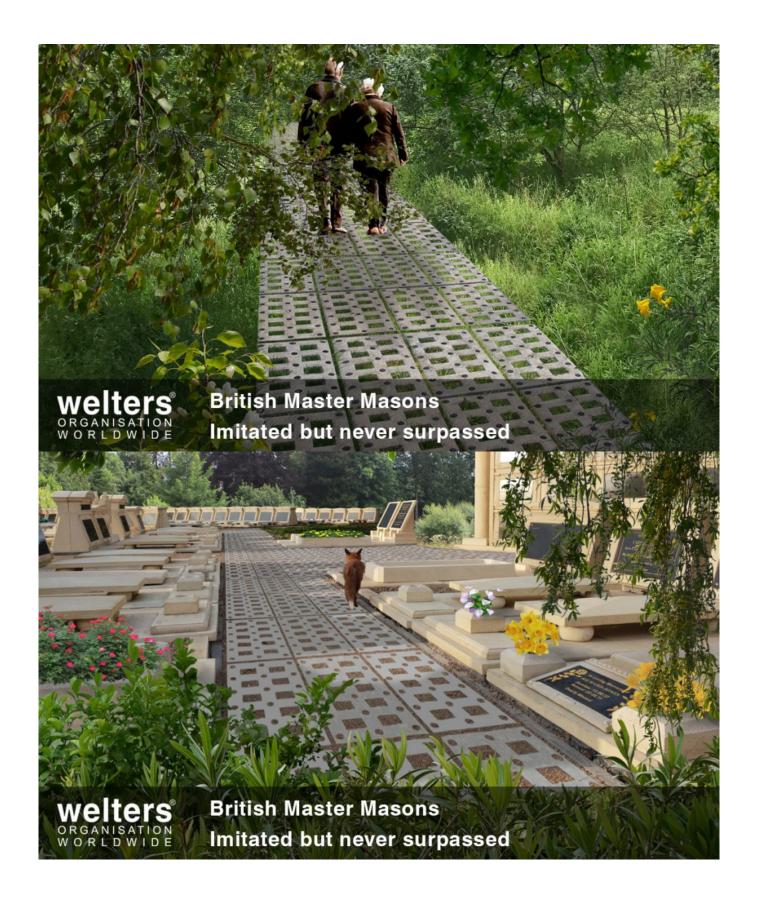

### welters Grassmats

An environmental product manufactured from reuse material as well as traditional. Suitable for the creation of clean & dry pedestrian walkways and areas for vehicle traverse, particularly over wet and variable ground conditions. Can be removed and re-instated in different locations when necessary.

The post welters Grassmats appeared first on Latest News.