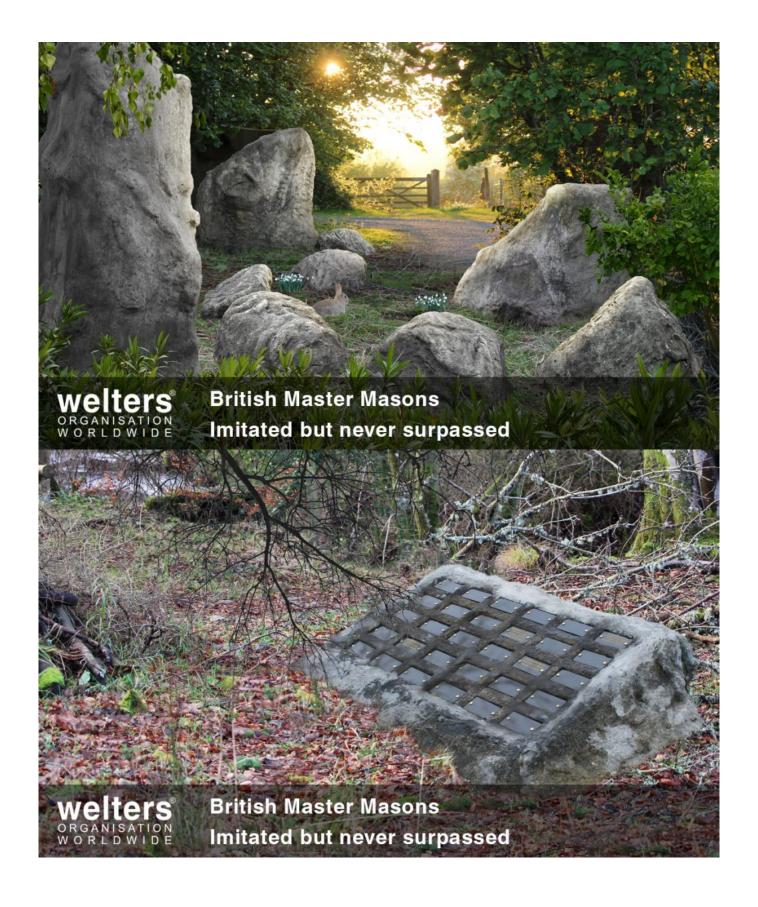

### **Environmental Rock Products**

Suitable for an endless number of applications including parks, gardens, cemeteries, crematoria, woodland areas, sea defences, stage sets etc...

The post <u>Environmental Rock Products</u> appeared first on <u>Latest News</u>.

### welters Basilica Memorials

For interment of cremated remains. Can be installed as single units or in mass quantities. An attractive and modular solution, creating peaceful environments to mourn our loved ones.