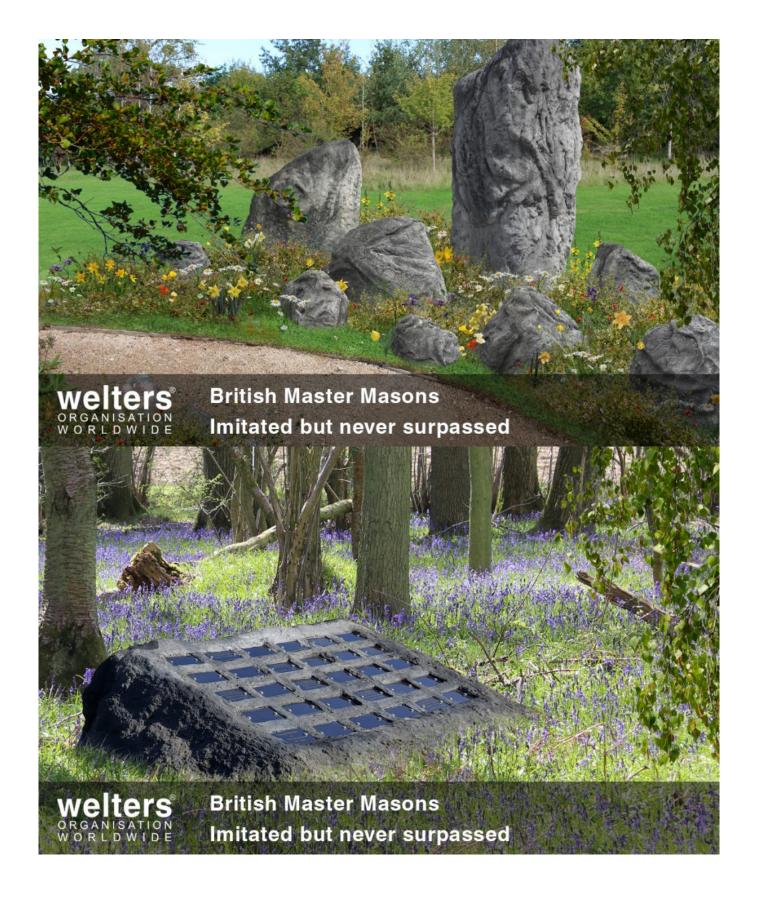

### **Environmental Rock Products**

Suitable for an endless number of applications including parks, gardens, cemeteries, crematoria, woodland areas, sea defences, stage sets etc...

The post <u>Environmental Rock Products</u> appeared first on <u>Latest News</u>.

### welters Basilica Memorials

For interment of cremated remains. Can be installed as single units or in mass quantities. An attractive and modular solution, creating peaceful environments to mourn our loved ones.