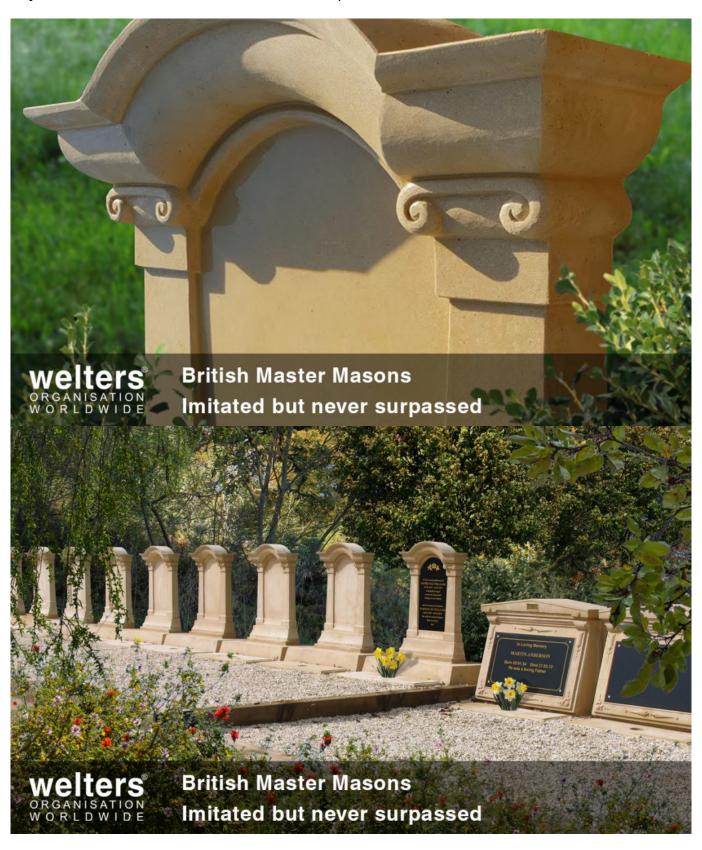

### welters Basilica Memorials

For interment of cremated remains. Can be installed as single units or in mass quantities. An attractive and modular solution, creating peaceful environments to mourn our loved ones.

The post welters Basilica Memorials appeared first on Latest News.