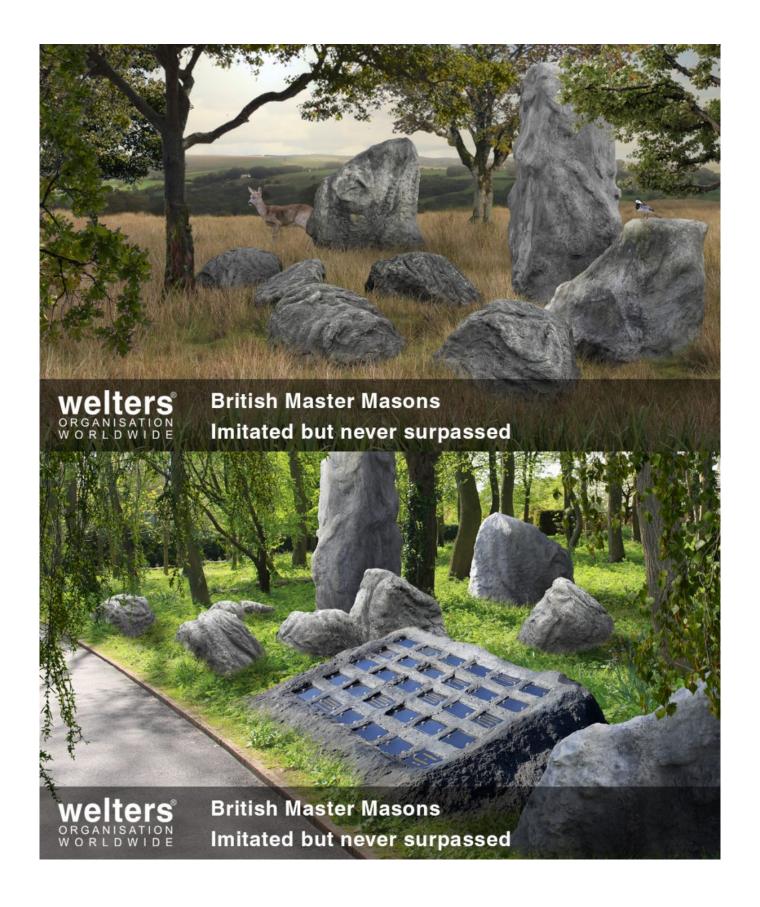

### **Environmental Rock Products**

Suitable for an endless number of applications including parks, gardens, cemeteries, crematoria, woodland areas, sea defences, stage sets etc...

The post <u>Environmental Rock Products</u> appeared first on <u>Latest News</u>.

### welters Basilica Memorials

For interment of cremated remains. Can be installed as single units or in mass quantities. An attractive and modular solution, creating peaceful environments to mourn our loved ones.