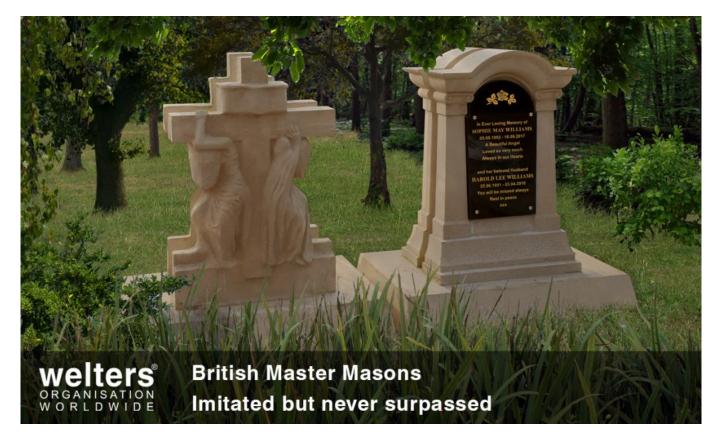

# The Royale Memorial Headstone

A classic and beautiful addition to any cemetery space. Can be installed on any burial chamber or earthen burial plot.

The post <u>The Royale Memorial Headstone</u> appeared first on <u>Latest News</u>.