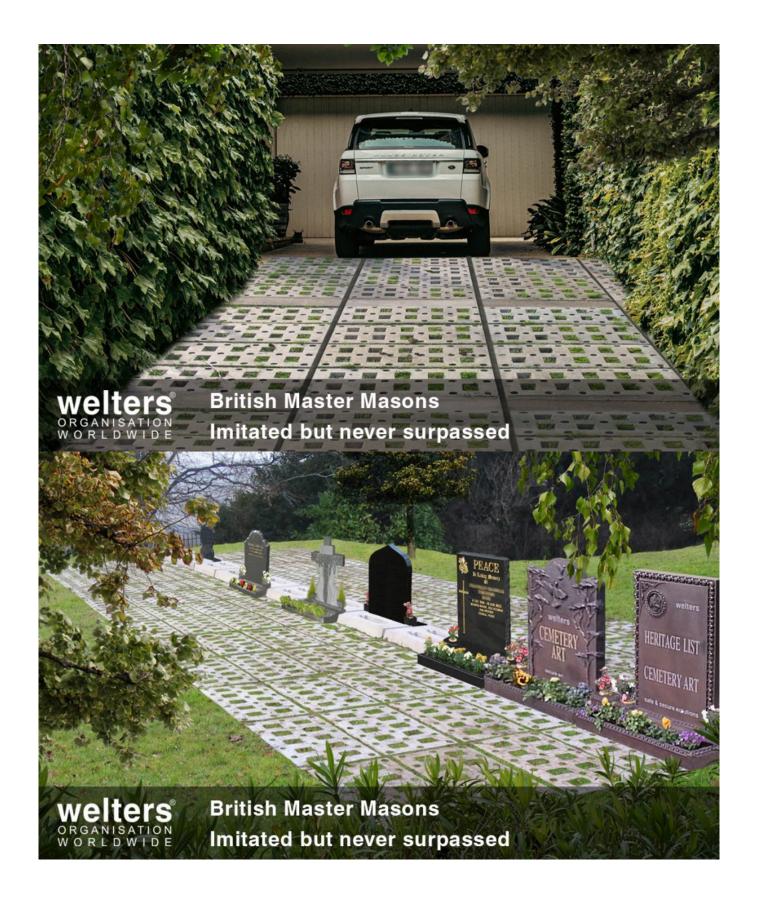

### welters Grassmats

An environmental product manufactured from reuse material as well as traditional. Suitable for the creation of clean & dry pedestrian walkways and areas for vehicle traverse, particularly over wet and variable ground conditions. Can be removed and re-instated in different locations when necessary.

The post welters Grassmats appeared first on Latest News.