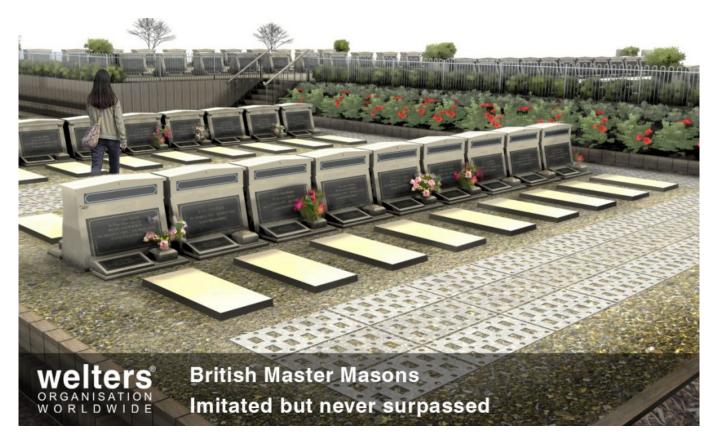

# The Royale Memorial Headstone

A classic and beautiful addition to any cemetery space. Can be installed on any burial chamber or earthen burial plot.

The post <u>The Royale Memorial Headstone</u> appeared first on <u>Latest News</u>.