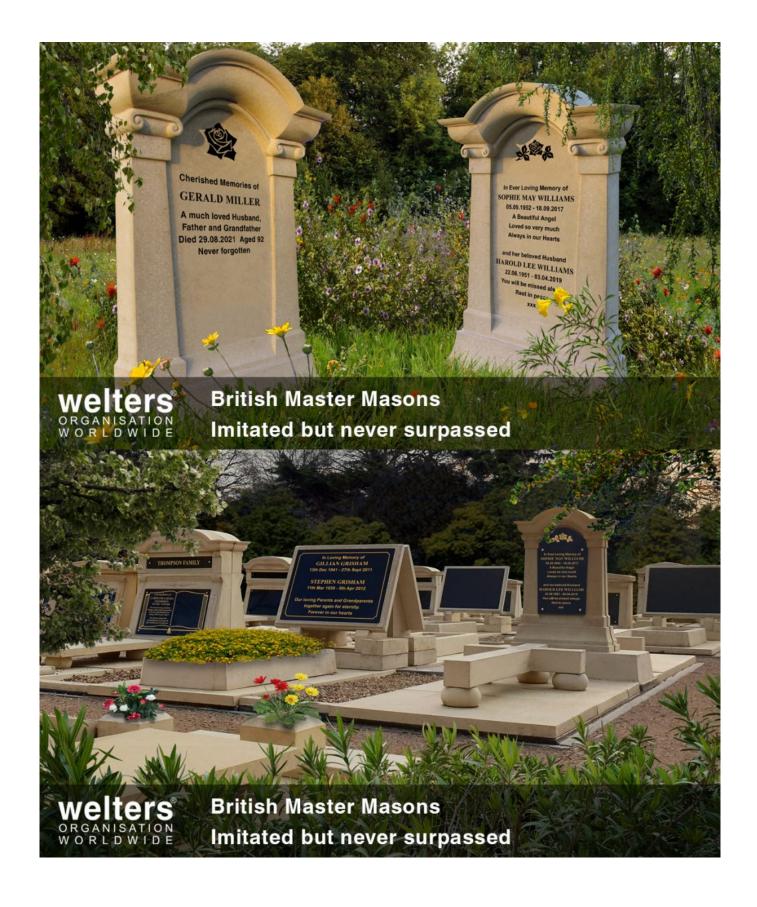

# The Royale Memorial Headstone

A classic and beautiful addition to any cemetery space. Can be installed on any burial chamber or earthen burial plot.

The post <u>The Royale Memorial Headstone</u> appeared first on <u>Latest News</u>.