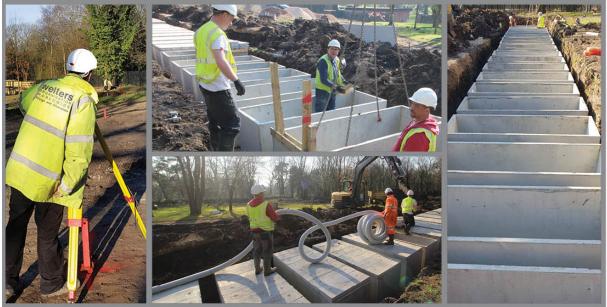

## **MUSLIM INTERMENT SYSTEMS SPECIA**

The provision of single interment Burial Chambers for Muslim communities is almost mandatory for most Local Authorities and a range of interment systems are available to address all cultural needs

#### **Muslim Chambers & Rings**

The provision of single interment Burial Chambers for Muslim communities is almost mandatory for most Local Authorities and a range of interment systems are available to deal with all cultural needs.