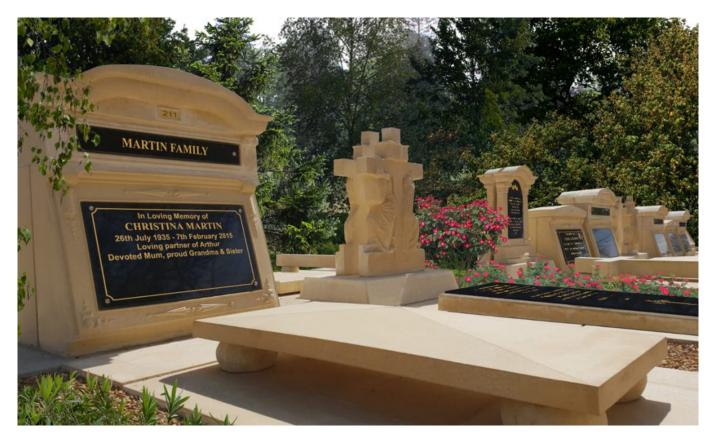

# **Burial Chambers & Stone Architecture**

Below ground double interment burial chambers adorned with architectural stone memorialisation. Can be installed in a variety of potential landscape opportunities, including wet and difficult land. A wide range of memorial options are available.

The post <u>Burial Chambers & Stone Architecture</u> appeared first on <u>Latest News</u>.