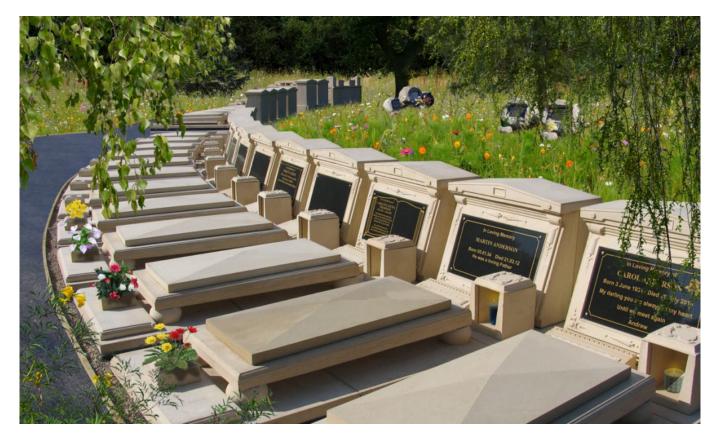

#### Memorial Options

#### Environmentally advanced

memorial options, available on a one-off bespoke basis or in large order quantities. Memorials can be installed over multi-interment burial chamber options if required.

The post <u>Memorial Options</u> appeared first on <u>Latest News</u>.