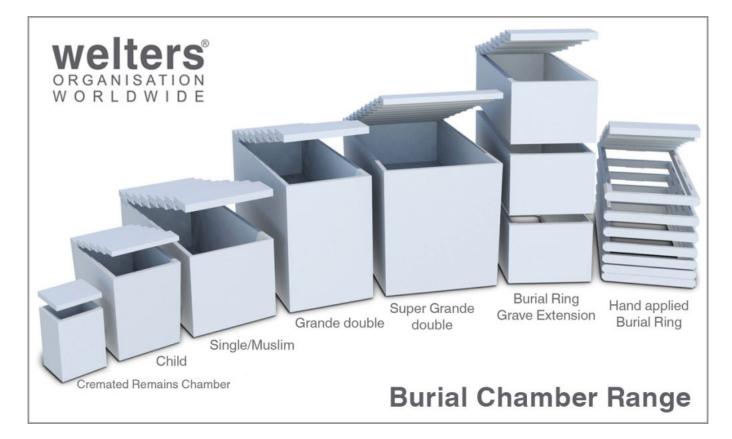

atest News</u>.

# **Burial Chambers & Stone Architecture**

Below ground double interment burial chambers adorned with architectural stone memorialisation. Can be installed in a variety of potential landscape opportunities, including wet and difficult land. A wide range of memorial options are available.



The post <u>Burial Chambers & Stone Architecture</u> appeared first on <u>Latest News</u>.

# **Stone Embellishments**

Part of welters Cemetery Art, the stone embellishments can be adorned to any flat surface, creating exciting stone artistry. The example image shows a selection of stone embellishments fitted to our side charging mausolea fronts, creating attractive friezes.



The post <u>Stone Embellishments</u> appeared first on <u>Latest News</u>.

# welters Burial Chamber Range



#### welters Metallic Artistry



The post welters Metallic Artistry appeared first on Latest News.