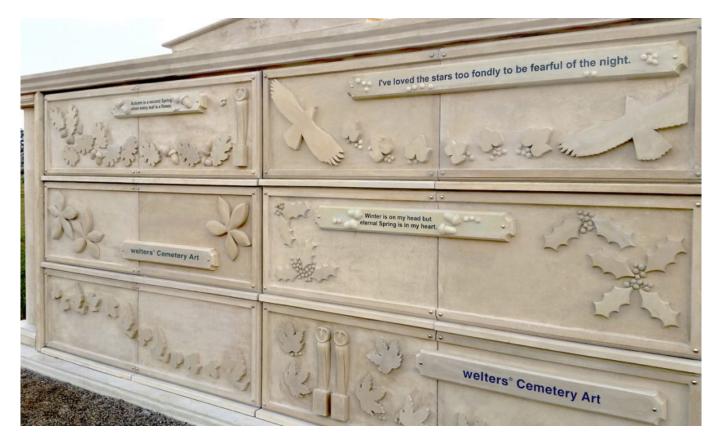

# **Stone Embellishments**

Part of welters Cemetery Art, the stone embellishments can be adorned to any flat surface, creating exciting stone artistry. The example image shows a selection of stone embellishments fitted to our side charging mausolea fronts, creating attractive friezes.

The post <u>Stone Embellishments</u> appeared first on <u>Latest News</u>.