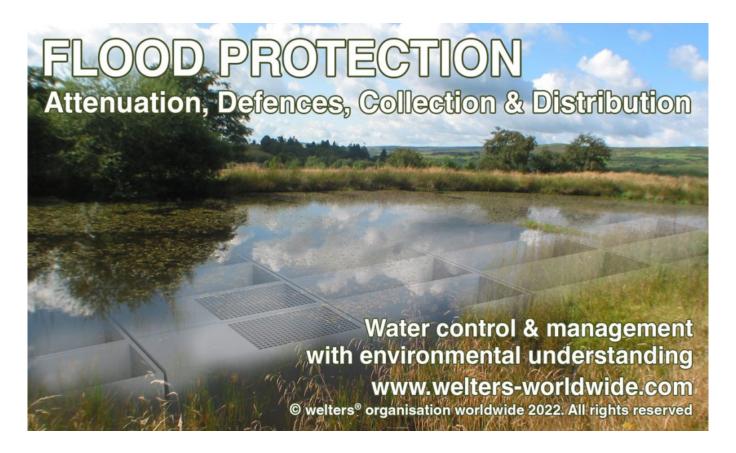

### Flood Protection

The post <u>Flood Protection</u> appeared first on <u>Latest News</u>.