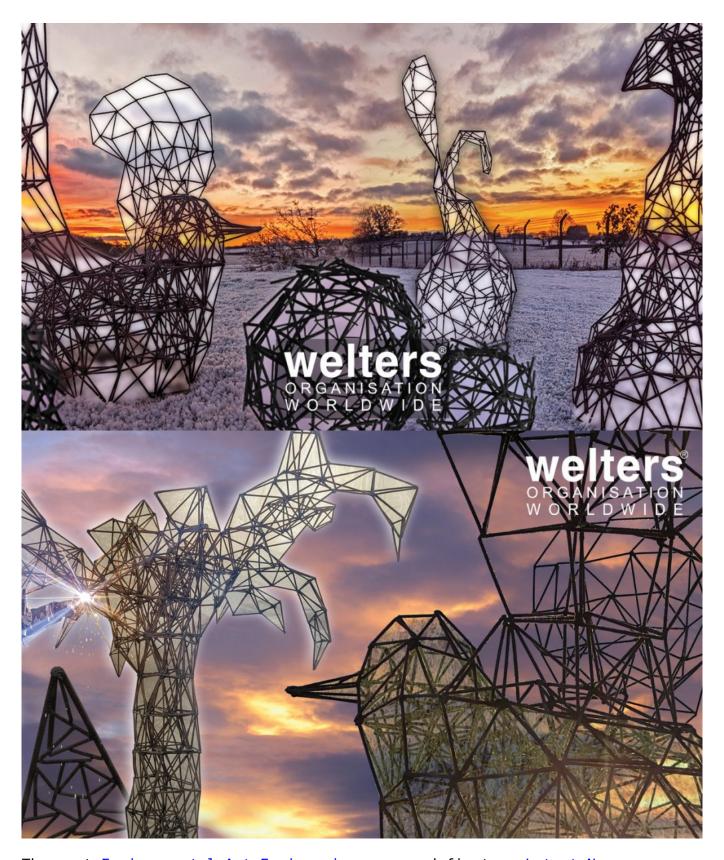

## **Environmental Art Engineering**

Merging nature and the environment with technology and utilising repurposed materials, we create art through sculpture to enhance any open area, whether in a cemetery, crematoria grounds, park or garden.