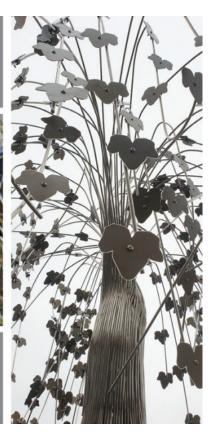

### Tree of Life

Our Tree of Life sculpture can be installed on existing grounds or on our unique manufactured boulders as shown

All leaves on the tree can be inscribed with a message in remembrance of a loved one