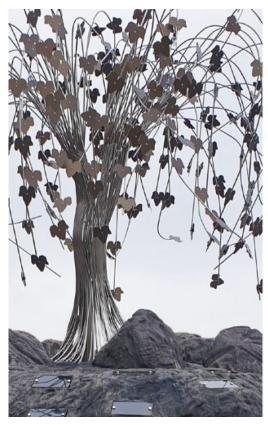

### Tree of Life

Our Tree of Life sculpture can be installed on existing grounds or on our unique manufactured boulders as shown

All leaves on the tree can be inscribed with a message in remembrance of a loved one