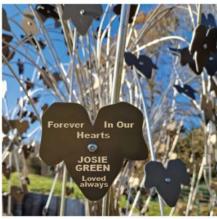

### Tree of Life

Our Tree of Life sculpture can be installed on existing grounds or on our unique manufactured boulders as shown

All leaves on the tree can be inscribed with a message in remembrance of a loved one