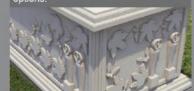

#### Sarcophagi Systems

Sarcophagi are generally used for single above ground interment. The facility is constructed from an inner reinforced cast stone cell and clad in decorative stone or granite. See our wide range of design options.

#### Sarcophagi Systems

Sarcophagi are generally used for single above ground interment. The facility is constructed from an inner reinforced cast stone cell and clad in decorative stone or granite. See our wide range of design