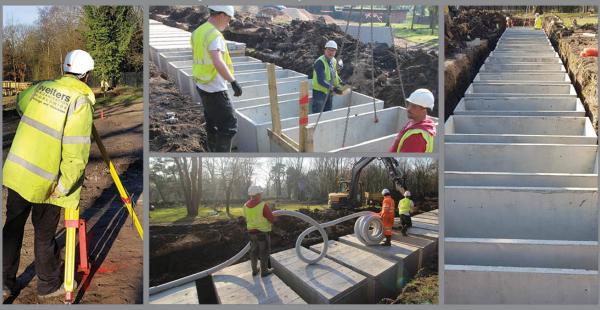

### MUSLIM INTERMENT SYSTEMS SPECIA

The provision of single interment Burial Chambers for Muslim communities is almost mandatory for most Local Authorities and a range of interment systems are available to address all cultural needs

#### Muslim Chambers & Rings

The provision of single interment Burial Chambers for Muslim communities is almost mandatory for most Local Authorities and a range of interment systems are available to deal with all cultural needs.