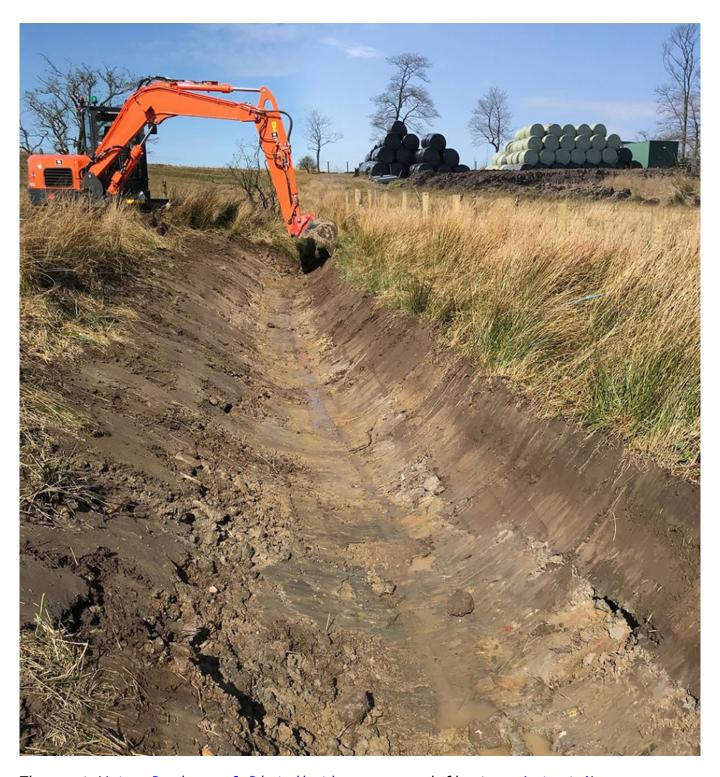

## Water Drainage & Distribution

Hill grazing water drainage and distribution works prior to Spring native breed livestock turnout.

The post <u>Water Drainage & Distribution</u> appeared first on <u>Latest News</u>.