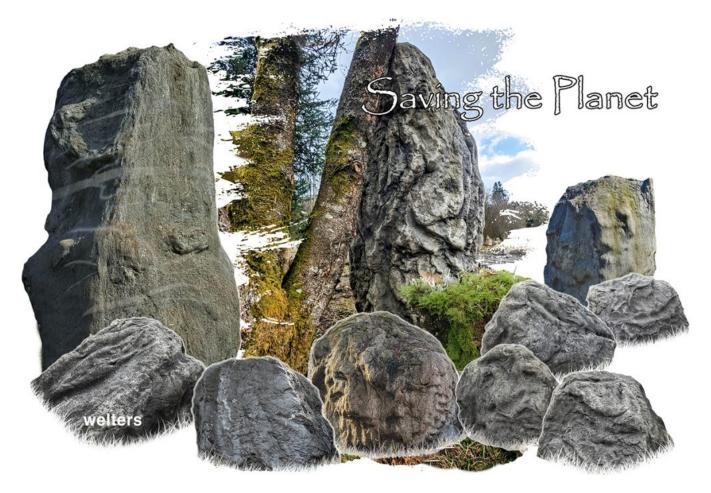

#### Designed to

merge with and enhance the natural environment, our standing stones, both large

and small, reuse materials of border stone to mirror the ancient stones and rock formations that have populated our planet for millennia. These architectural formations are previewed against example backgrounds from our temperate rainforest in the Scottish Borders. As the stones become established amongst nature, they will become home to mosses and insects, contributing to the wildlife and health of the area and helping to save our plant.