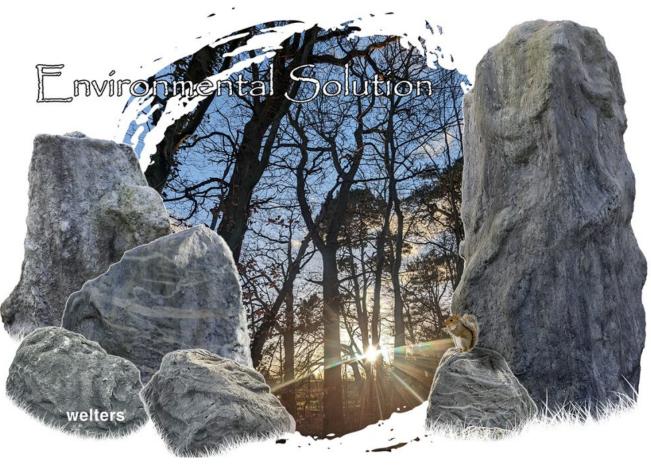

#### In anticipation

of the updated welters Art of Manufacturing publication, first issued in 2012.

we release these preview images. Made in Britain with the essential reuse of materials, we merge nature with technology, trade skills and manufacturing

techniques to create Art and Function.

#### Designed to

merge with and enhance the natural environment, our standing stones, both large

and small, reuse materials of border stone to mirror the ancient stones and rock formations that have populated our planet for millennia. These architectural formations are previewed against example backgrounds from our temperate rainforest in the Scottish Borders. As the stones become established amongst nature, they will become home to mosses and insects, contributing to the wildlife and health of the area and helping to save our plant.