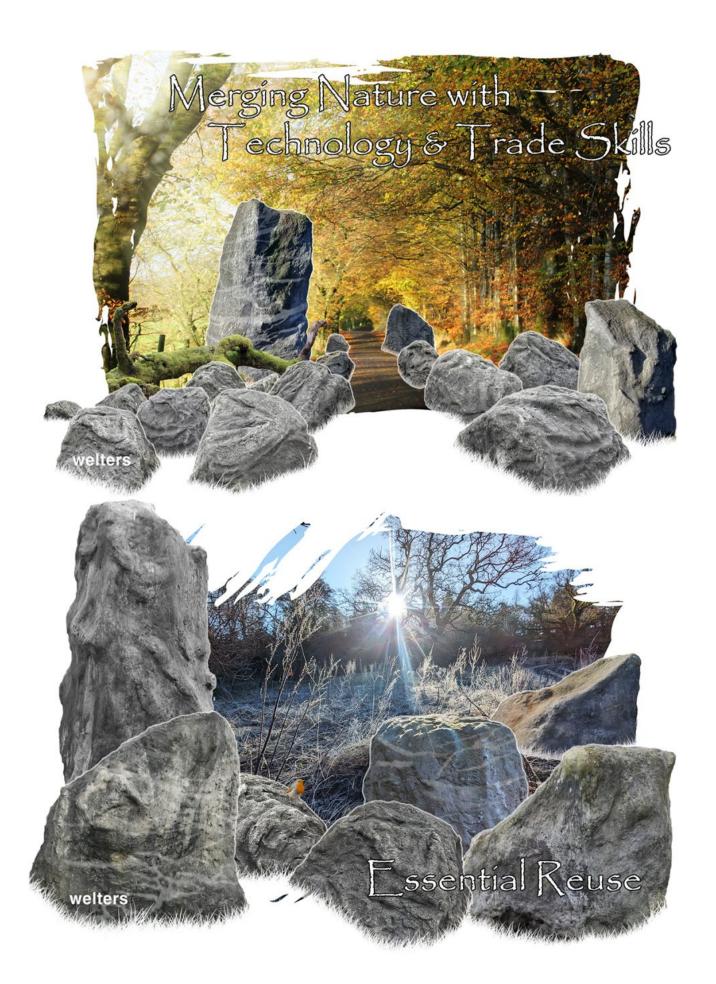

#### In anticipation

of the updated welters Art of Manufacturing publication, first issued in 2012.

we release these preview images. Made in Britain with the essential reuse of materials, we merge nature with technology, trade skills and manufacturing

techniques to create Art and Function.

#### Designed to

merge with and enhance the natural environment, our standing stones, both large

and small, reuse materials of border stone to mirror the ancient stones and rock formations that have populated our planet for millennia. These architectural formations are previewed against example backgrounds from our temperate rainforest in the Scottish Borders. As the stones become established amongst nature, they will become home to mosses and insects, contributing to the wildlife and health of the area and helping to save our plant.