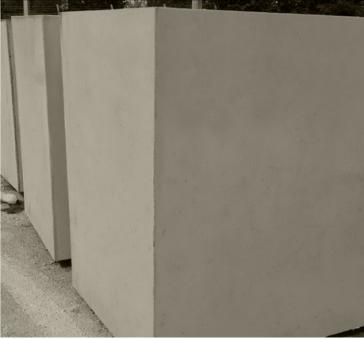

#### Designed to

merge with and enhance the natural environment, our standing stones, both large

and small, reuse materials of border stone to mirror the ancient stones and rock formations that have populated our planet for millennia. These architectural formations are previewed against example backgrounds from our temperate rainforest in the Scottish Borders. As the stones become established amongst nature, they will become home to mosses and insects, contributing to the wildlife and health of the area and helping to save our plant.