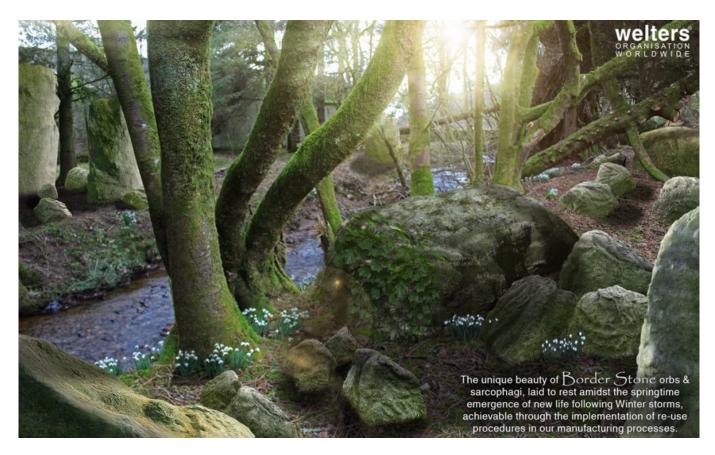

# Border Stone Orbs & Sarcophagi

The post Border Stone Orbs & Sarcophagi appeared first on Latest News.