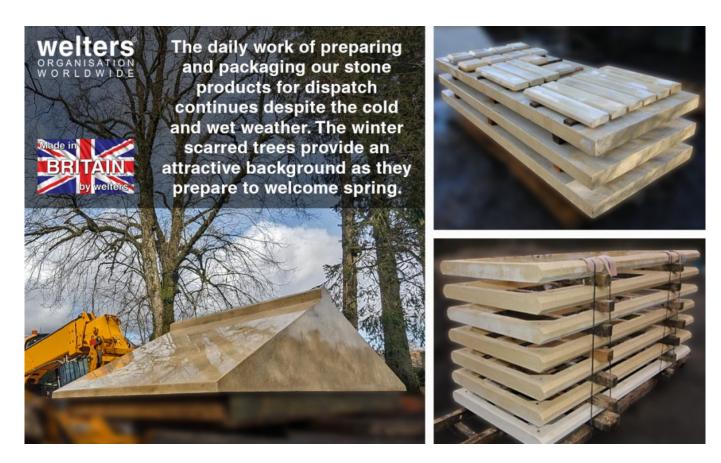

# **Preparing for Dispatch**

The post <u>Preparing for Dispatch</u> appeared first on <u>Latest News</u>.