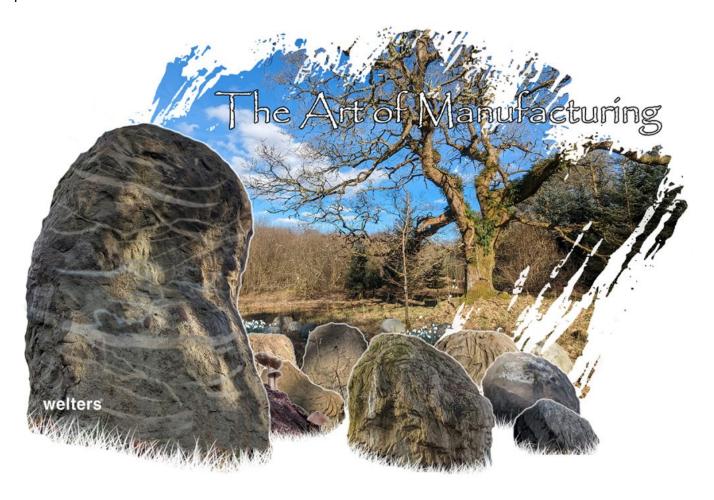

#### In anticipation

of the updated welters Art of Manufacturing publication, first issued in 2012.

we release these preview images. Made in Britain with the essential reuse of materials, we merge nature with technology, trade skills and manufacturing

techniques to create Art and Function.

#### Designed to

merge with and enhance the natural environment, our standing stones, both large

and small, reuse materials of border stone to mirror the ancient stones and rock formations that have populated our planet for millennia. These architectural formations are previewed against example backgrounds from our temperate rainforest in the Scottish Borders. As the stones become established amongst nature, they will become home to mosses and insects, contributing to the wildlife and health of the area and helping to save our plant.