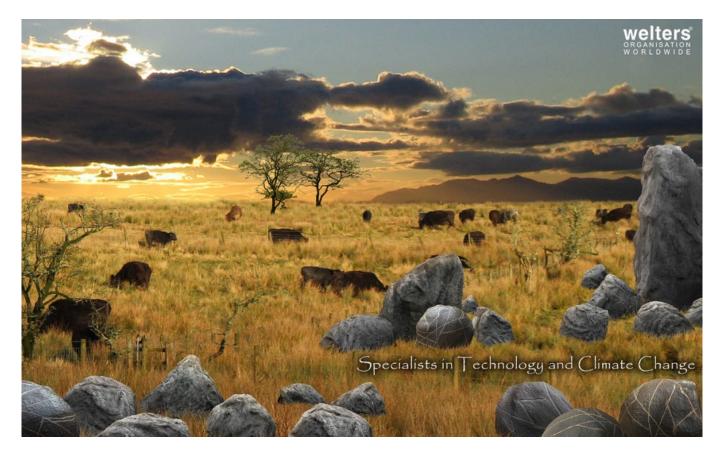

# <u>Specialists in Technology & Climate</u> <u>Change</u>

The post  $\underline{\text{Specialists in Technology \& Climate Change}}$  appeared first on  $\underline{\text{Latest}}$   $\underline{\text{News}}$  .