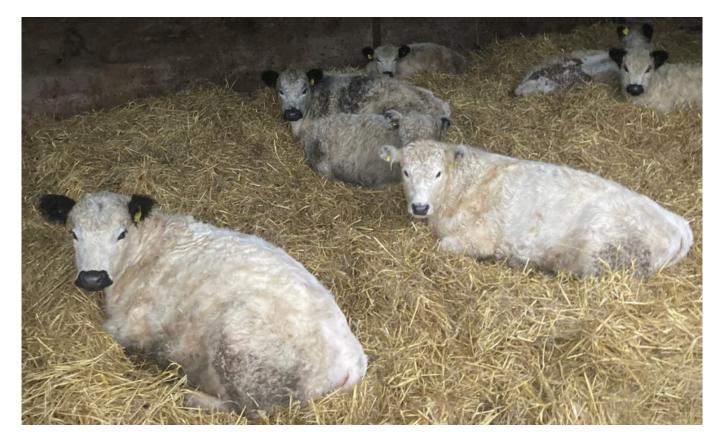

# Warm and Cosy Heifers

Our heifers are tucked in warm and cosy on this winters day. They form a small part of the **welters** heritage herd breed collection of Black and White Galloways, White Shorthorn and native breeds.

The post Warm and Cosy Heifers appeared first on Latest News.