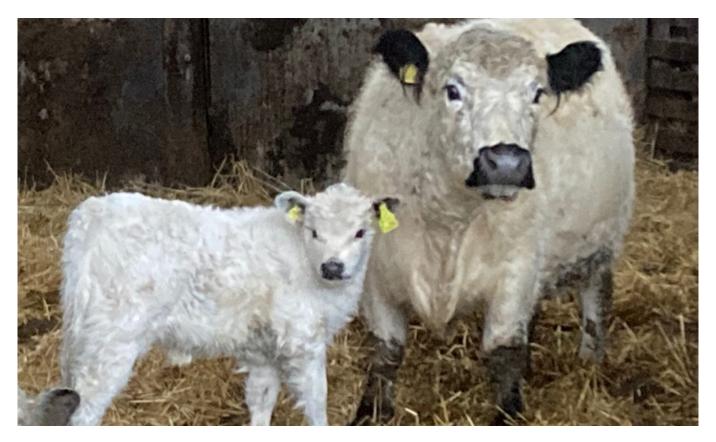

#### White Gallway Calf

Introducing the first White Galloway calf this year, sired by Heritage Prince. The newest member of our White Galloway herd that forms part of the welters heritage breed collection along with our Black Galloways, White Shorthorns and native breeds. Much more detailed information is available on this and other specialities.

The post White Gallway Calf appeared first on Latest News.