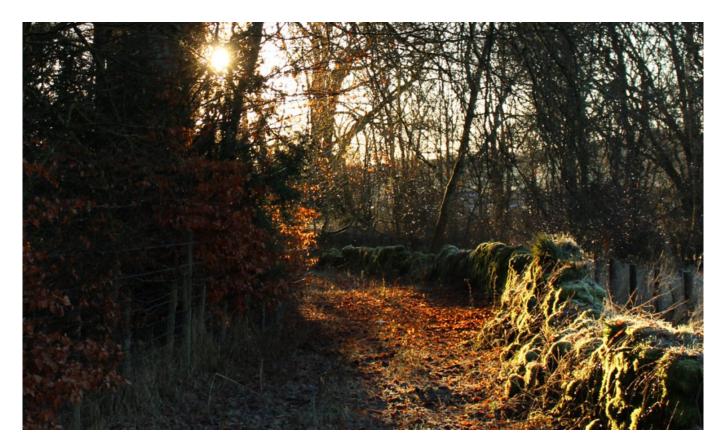

## A Magical Moment...

...caught on camera as the sun peeks through the trees and glistens on all the dew drops, creating the illusion of rain frozen in time as it falls from the sky. This beautiful pathway is part of the Whithaugh property which is currently under restoration and renovation.

The post <u>A Magical Moment...</u> appeared first on <u>Latest News</u>.