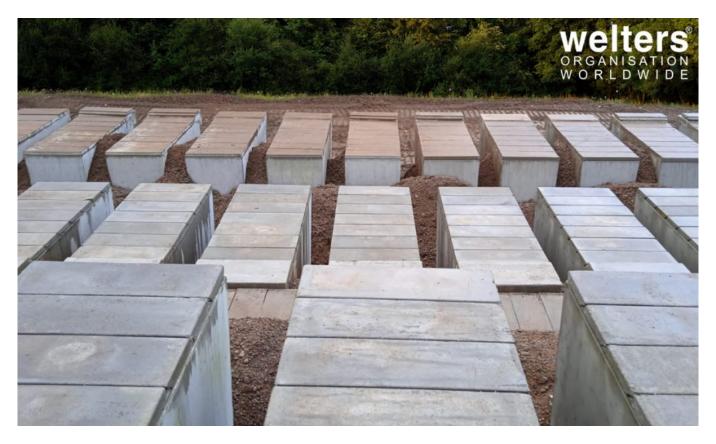

## **Chamber Installation in Progress**

This installation of multiple interment burial chambers across varying ground levels is part of a new phase of works within a cemetery where many previous phases have been extremely successful.

The post <u>Chamber Installation in Progress</u> appeared first on <u>Latest News</u>.