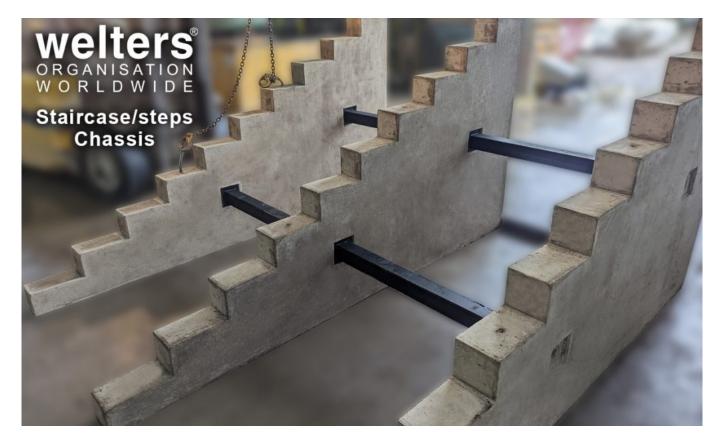

### Staircase/steps Chassis

Manufactured by welters, this example configuration 'staircase/steps chassis' arrangement is being checked prior to dispatch. This particular assembly is destined for a London site where it will form the base structure for a set of outdoor steps. It will be installed to specification, creating an attractive and functional feature. These chassis can be made to order with a variety of specifications, treads and finishings.

The post <u>Staircase/steps Chassis</u> appeared first on <u>Latest News</u>.