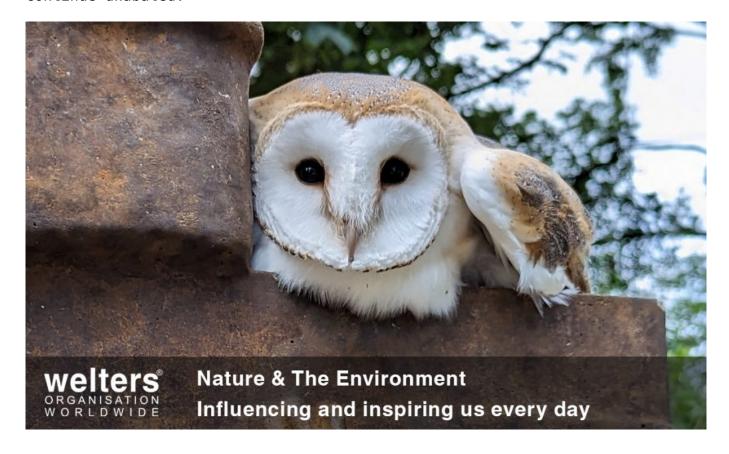

#### Nature & The Environment

Images of our owl babies at explorative play on our bronze work at our Northern facility. The site is intensively involved in restoration and rewilding and, whilst production continues, our resident feathered friends continue unabated.

The post <u>Nature & The Environment</u> appeared first on <u>Latest News</u>.