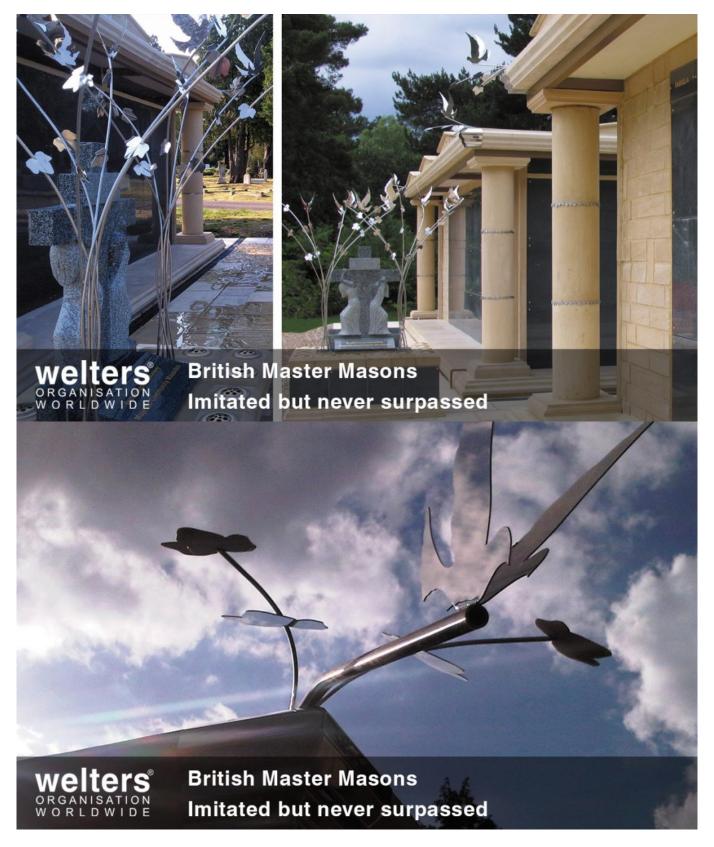

### Niche Interment Feature

The post <u>Niche Interment Feature</u> appeared first on <u>Latest News</u>.