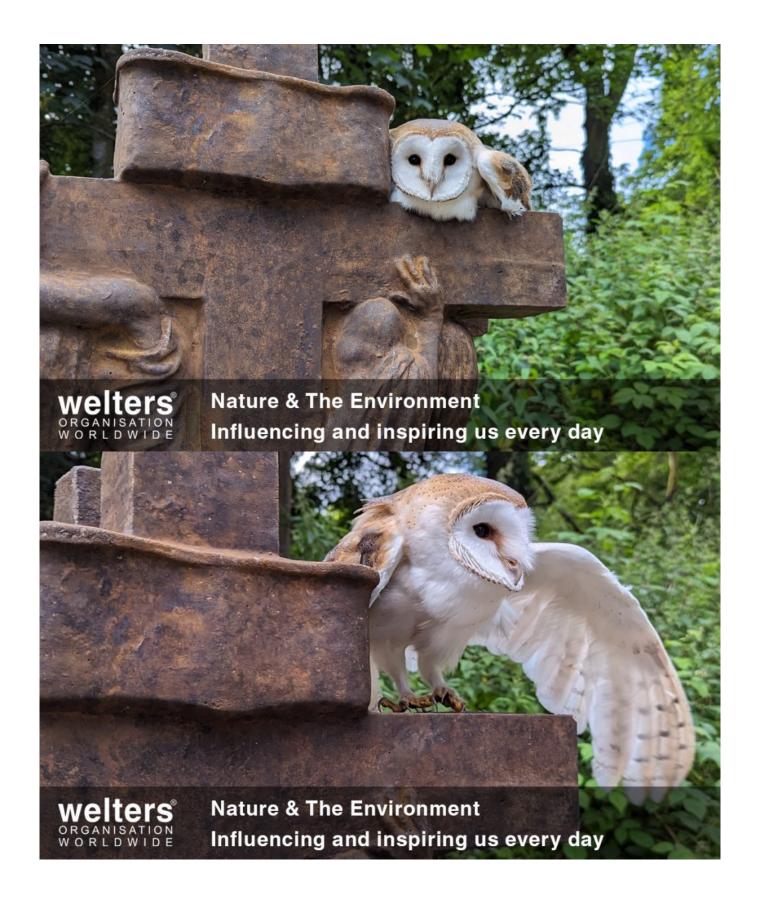

#### Nature & The Environment

Images of our owl babies at explorative play on our bronze work at our Northern facility. The site is intensively involved in restoration and rewilding and, whilst production continues, our resident feathered friends continue unabated.

The post <u>Nature & The Environment</u> appeared first on <u>Latest News</u>.