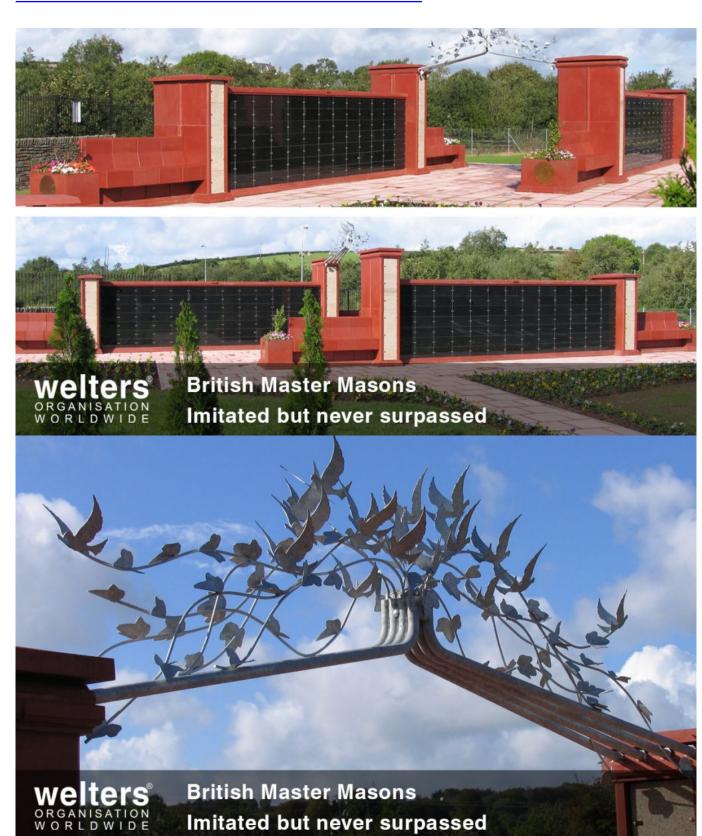

### Niche Interment Feature

The post <u>Niche Interment Feature</u> appeared first on <u>Latest News</u>.