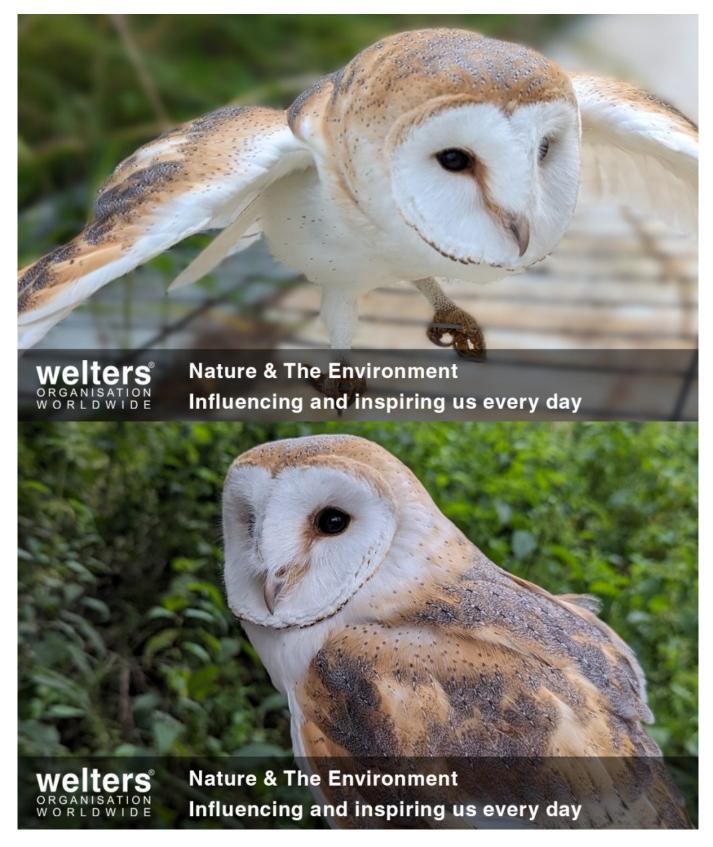

#### Nature & The Environment

Images of our owl babies at explorative play on our bronze work at our Northern facility. The site is intensively involved in restoration and rewilding and, whilst production continues, our resident feathered friends continue unabated.

The post <u>Nature & The Environment</u> appeared first on <u>Latest News</u>.