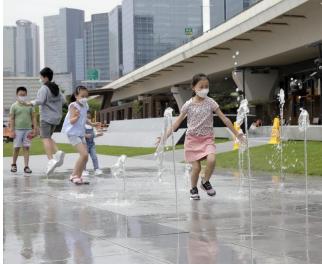

There are three interactive wet play zones equipped with sensory devices, through which visitors can interact with water jets of various effects, providing a fresh experience for the visitors.

The service hours of the music fountains and interactive wet play areas are from 8.30am to 10.30pm daily. Three music fountains performance sessions are available from Monday to Friday, starting at 1.30pm, 7.30pm and 8.30pm. Apart from the aforesaid three performance sessions, additional sessions will be available at 10.30am and 9.30pm (five sessions in total) on Saturdays, Sundays and public holidays (sessions may be adjusted subject to relevant circumstances without prior notice).

In view of the latest situation of COVID-19, the Government reminds the public to maintain personal and environmental hygiene, and maintain social distancing when enjoying the wet play area and the music fountain shows.