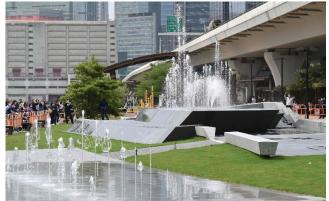

With an area of about 3 740 square metres, the site comprises music fountains, interactive wet play areas and an amenity lawn (<a href="location-map">location map</a>). The computer programmed music fountains feature not only a background display with water jets in different patterns, but also the presentation of musical masterpieces during daily performance sessions, including one of the music pieces performed by the Hong Kong Philharmonic Orchestra. The night shows further synchronise the music with kaleidoscopic beams.

There are three interactive wet play zones equipped with sensory devices, through which visitors can interact with water jets of various effects, providing a fresh experience for the visitors.

The service hours of the music fountains and interactive wet play areas are from 8.30am to 10.30pm daily. Three music fountains performance sessions are available from Monday to Friday, starting at 1.30pm, 7.30pm and 8.30pm. Apart from the aforesaid three performance sessions, additional sessions will be available at 10.30am and 9.30pm (five sessions in total) on Saturdays, Sundays and public holidays (sessions may be adjusted subject to relevant circumstances without prior notice).