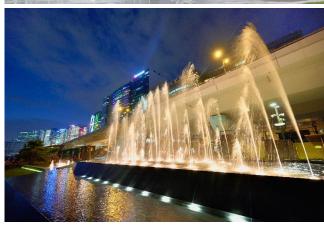

With an area of about 3 740 square metres, the site comprises music fountains, interactive wet play areas and an amenity lawn (<a href="location-map">location map</a>). The computer programmed music fountains feature not only a background display with water jets in different patterns, but also the presentation of musical masterpieces during daily performance sessions, including one of the music pieces performed by the Hong Kong Philharmonic Orchestra. The night shows further synchronise the music with kaleidoscopic beams.