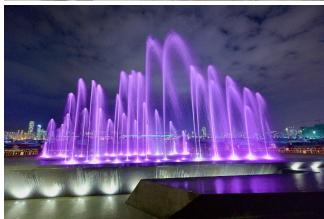

With an area of about 3 740 square metres, the site comprises music fountains, interactive wet play areas and an amenity lawn (<a href="location-map">location map</a>). The computer programmed music fountains feature not only a background display with water jets in different patterns, but also the presentation of musical masterpieces during daily performance sessions, including one of the music pieces performed by the Hong Kong Philharmonic Orchestra. The night shows further synchronise the music with kaleidoscopic beams.