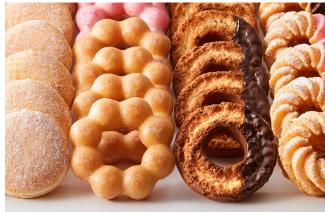

The new store is located in an art shopping mall in Tsim Sha Tsui, offering a wide range of popular donuts made with the same quality ingredients as in Japan, according to Ms Su. Its signature donut is the Pon de Ring which is loved both in Japan and abroad for its soft, airy and chewy texture.