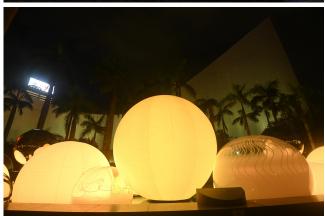

## Interactive lighting installation "The Moon Machine" at Hong Kong Cultural Centre adds Mid-Autumn festive ambience to city (with photos)

An interactive lighting installation entitled "The Moon Machine" will be displayed at the Hong Kong Cultural Centre Piazza pool from today (September 15) until October 8, kick-starting the Mid-Autumn Lantern Carnivals 2023. The installation, organised by the Leisure and Cultural Services Department (LCSD), will be lit up from 6.30pm to 11pm daily, extended to midnight on the Mid-Autumn Day (September 29).

"The Moon Machine" installation is designed and produced by local team One Bite Design Studio with four members, namely Alan Cheung, Sarah Mui, Sherman Sun and Deanna Lai. The team has set up the interactive lighting installation at the Hong Kong Cultural Centre Piazza pool to create lighting effects through visual and sensory technology. The colours of the installation will change in response to the size of the crowd in its vicinity. Members of the public can appreciate different shapes of the moon and take photos with an Instagram filter tailor-made by the team: <a href="https://www.instagram.com/ar/195041303460915">www.instagram.com/ar/195041303460915</a>.