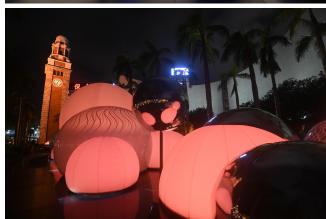

## Interactive lighting installation "The Moon Machine" at Hong Kong Cultural Centre adds Mid-Autumn festive ambience to city (with photos)

An interactive lighting installation entitled "The Moon Machine" will be displayed at the Hong Kong Cultural Centre Piazza pool from today (September 15) until October 8, kick-starting the Mid-Autumn Lantern Carnivals 2023. The installation, organised by the Leisure and Cultural Services Department (LCSD), will be lit up from 6.30pm to 11pm daily, extended to midnight on the Mid-Autumn Day (September 29).

"The Moon Machine" installation is designed and produced by local team One Bite Design Studio with four members, namely Alan Cheung, Sarah Mui, Sherman Sun and Deanna Lai. The team has set up the interactive lighting installation at the Hong Kong Cultural Centre Piazza pool to create lighting effects through visual and sensory technology. The colours of the installation will change in response to the size of the crowd in its vicinity. Members of the public can appreciate different shapes of the moon and take photos with an Instagram filter tailor-made by the team: <a href="https://www.instagram.com/ar/195041303460915">www.instagram.com/ar/195041303460915</a>.