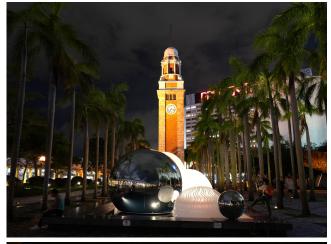

## Interactive lighting installation "The Moon Machine" at Hong Kong Cultural Centre adds Mid-Autumn festive ambience to city (with photos)

An interactive lighting installation entitled "The Moon Machine" will be displayed at the Hong Kong Cultural Centre Piazza pool from today (September 15) until October 8, kick-starting the Mid-Autumn Lantern Carnivals 2023. The installation, organised by the Leisure and Cultural Services Department (LCSD), will be lit up from 6.30pm to 11pm daily, extended to midnight on the Mid-Autumn Day (September 29).

"The Moon Machine" installation is designed and produced by local team One Bite Design Studio with four members, namely Alan Cheung, Sarah Mui, Sherman Sun and Deanna Lai. The team has set up the interactive lighting installation at the Hong Kong Cultural Centre Piazza pool to create lighting effects through visual and sensory technology. The colours of the installation will change in response to the size of the crowd in its vicinity. Members of the public can appreciate different shapes of the moon and take photos with an Instagram filter tailor-made by the team: <a href="https://www.instagram.com/ar/195041303460915">www.instagram.com/ar/195041303460915</a>.