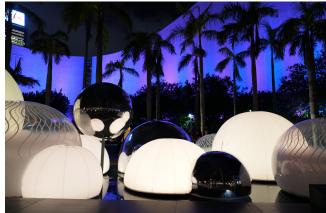

## Interactive lighting installation "The Moon Machine" at Hong Kong Cultural Centre adds Mid-Autumn festive ambience to city (with photos)

An interactive lighting installation entitled "The Moon Machine" will be displayed at the Hong Kong Cultural Centre Piazza pool from today (September 15) until October 8, kick-starting the Mid-Autumn Lantern Carnivals 2023. The installation, organised by the Leisure and Cultural Services Department (LCSD), will be lit up from 6.30pm to 11pm daily, extended to midnight on the Mid-Autumn Day (September 29).

"The Moon Machine" installation is designed and produced by local team One Bite Design Studio with four members, namely Alan Cheung, Sarah Mui, Sherman Sun and Deanna Lai. The team has set up the interactive lighting installation at the Hong Kong Cultural Centre Piazza pool to create lighting effects through visual and sensory technology. The colours of the installation will change in response to the size of the crowd in its vicinity. Members of the public can appreciate different shapes of the moon and take photos with an Instagram filter tailor-made by the team: <a href="https://www.instagram.com/ar/195041303460915">www.instagram.com/ar/195041303460915</a>.