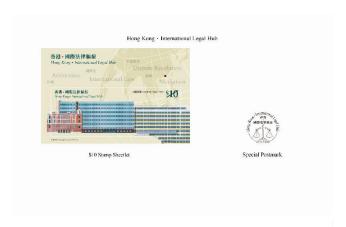

The stamp sheetlet presents the complex of the Legal Hub against the backdrop of an image of the globe, with Hong Kong's prime location in the centre of the Asia-Pacific region marked. Four major areas of services on international law, dispute resolution, arbitration and mediation provided at the Legal Hub are set out on the side for adornment. Its design introduces to the public the advantages of Hong Kong in this aspect.

Starting from September 17, this set of special stamps and associated philatelic products, including a stamp sheetlet, a presentation pack and a serviced first day cover will be placed on sale at post offices. A first day cover has been put on sale from September 3.