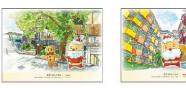

In the world of motion pictures, many classic movies were set in the streets of Hong Kong. The scenes hold unspeakable affection and carry with them unforgettable memories. This set of four stamps features Santa Claus, who embarks on a journey to Hong Kong's popular filming locations to experience the authentic culture of Hong Kong. In the stamps, Santa Claus and a gingerbread man go singing and dancing in Kau U Fong in Central, bringing joy to the neighbourhood. In a flash, they go to fly through the sky over Two International Finance Centre, distributing gifts of love over Hong Kong. Moving onwards, they visit a popular check-in place – the courtyard of "Monster Building", where a group of five densely packed tower blocks lean against each other, creating a distinctive city landscape. After the busy work, Santa Claus goes to the Jumbo Floating Restaurant on a shuttle ferry to meet up with his friends to share the joy of the journey.