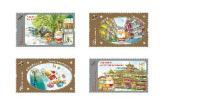

In the world of motion pictures, many classic movies were set in the streets of Hong Kong. The scenes hold unspeakable affection and carry with them unforgettable memories. This set of four stamps features Santa Claus, who embarks on a journey to Hong Kong's popular filming locations to experience the authentic culture of Hong Kong. In the stamps, Santa Claus and a gingerbread man go singing and dancing in Kau U Fong in Central, bringing joy to the neighbourhood. In a flash, they go to fly through the sky over Two International Finance Centre, distributing gifts of love over Hong Kong. Moving onwards, they visit a popular check-in place – the courtyard of "Monster Building", where a group of five densely packed tower blocks lean against each other, creating a distinctive city landscape. After the busy work, Santa Claus goes to the Jumbo Floating Restaurant on a shuttle ferry to meet up with his friends to share the joy of the journey.

The presentation pack depicts funny moments with the gingerbread man holding a loudhailer and a movie clapperboard like a movie director on the inner page. He also boards an iconic red-sail Chinese junk with Santa Claus and pretends to film, highlighting the theme of "Movie Scenic Locations in Hong Kong". On the souvenir sheet, Santa Claus poses as the golden statuette of the Hong Kong Film Awards, bringing joy and laughter to everyone.