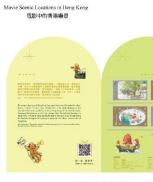

## Hongkong Post to issue "Movie Scenic Locations in Hong Kong" special stamps (with photos)

Hongkong Post today (November 19) announced that a set of four stamps with the theme "Movie Scenic Locations in Hong Kong", together with associated philatelic products, will be released for sale on December 2 (Thursday). In this stamp issue, Santa Claus goes to various filming locations in Hong Kong, savouring the excellent plots of movies and admiring the cityscape of Hong Kong with its unique blend of Chinese and Western cultures.

The presentation pack depicts funny moments with the gingerbread man holding a loudhailer and a movie clapperboard like a movie director on the inner page. He also boards an iconic red-sail Chinese junk with Santa Claus and pretends to film, highlighting the theme of "Movie Scenic Locations in Hong Kong". On the souvenir sheet, Santa Claus poses as the golden statuette of the Hong Kong Film Awards, bringing joy and laughter to everyone.

Starting from December 2, this set of special stamps and associated philatelic products, including a first day cover (for sale separately from today), mint stamps, a souvenir sheet and a presentation pack, will be put on sale at all post offices, while the serviced first day covers and postage prepaid picture cards (air mail) will be available at philatelic offices only.