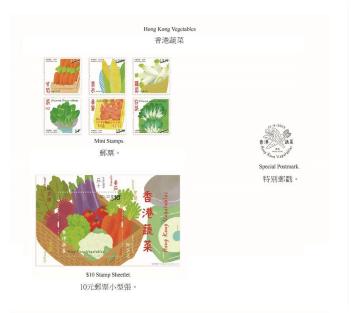

Hongkong Post will issue a set of six stamps, a stamp sheetlet and associated philatelic products on the theme of "Hong Kong Vegetables". The selected locally grown fresh vegetables, in different containers, are vividly featured through impressively colourful illustrations.

Hong Kong Vegetables 香港蔬菜

正式首日封。

Serviced First Day Cover affixed with a set of mint stamps in six denominations (date-stamped with the associated special postmark). 貼有一套六款面值郵票的已蓋鍋首日封 (以相關的特別郵截蓋鍋)。

Serviced First Day Cover affixed with a \$10 Stamp Sheetlet (date-stamped with the associated special postmark). 貼有一張10元郵票小型張的已蓋銷首日封 (以相關的特別郵截蓋鍋)。。