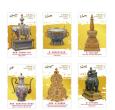

Opened in 2022, the Hong Kong Palace Museum presents the finest treasures from the Palace Museum and other important cultural institutions around the world with new curatorial approaches. Following the release of the "Hong Kong Palace Museum" special stamps in 2022, Hongkong Post will issue a set of six stamps, two stamp sheetlets and associated philatelic products on the theme of "Hong Kong Palace Museum II". Featuring more of the precious arts and cultural collections from the Palace Museum, including "Cloisonné enamel elephant with vase", "Cloisonné enamel hotpot with flowers", "Gold stupa with inlays", "Painted enamel ewer with flowers and figures in cartouches", "Gold double-gourd-shaped hanging with auspicious characters", "Jade incense burner in the form of luduan", "Clock with gilding and painted enamels" and "Gold 'Son of Heaven' seal with double-headed dragon", these stamps demonstrate the profound achievements of Chinese civilisation, and promote the study and appreciation of Chinese arts and culture by members of the public.

# 香港故宮文化博物館II Hong Kong Palace Museum II

郵票。 Mint Stamps.

特別郵戳。 Special Postmark.