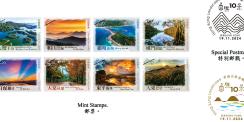

Compact as it may be, Hong Kong possesses a diverse and vibrant array of natural landscapes. As a continuation of the "Hong Kong Landscape" stamp series, Hongkong Post will issue a set of eight stamps, two stamp sheetlets and associated philatelic products on the theme of "Hong Kong Landscape – 10 Natural Wonders".

This collection is based on the online voting results from the Top 10 Natural Wonders of Hong Kong organised by the Hong Kong Chronicles Institute in 2023. The most representative Top 10 Natural Wonders of Hong Kong were selected by voters from five categories of natural landscapes, namely mountains, waters, rocks, villages and islands. This set of special stamps showcases the exquisite natural beauty of Hong Kong and encourages the public to appreciate and cherish the local natural scenery.

Hong Kong Landscape - 10 Natural Wonders 香港自然景觀 — 自然十景

Serviced First Day Cover affixed with a \$10 Stamp Sheetlet (date-stamped with colour postmark). 己盖錄盲日封連10元錄票小型張 (以彩色郵戳蓋鎬)。

Bulle

REAL Constants of PAI

\$10 Stamp Sheetlet. 10元郵票小型張。

Serviced First Day Cover affixed with a \$20 Stamp Sheetlet (Embossing) (date-stamped with colour postmark). 己基始首日封違20元郎県小型県 (度中) (以彩色軒載五緒)・

Serviced First Day Cover affixed with a set of 8 Stamps (date-stamped with colour postmark). 已基确首日封造一套八枚新票 (以彩色劵截蓋猜)。

..... Onde

RESERVICE INCOMENDATION

Hong Kong Landscape - 10 Natural Wonders 香港自然景觀 — 自然十景

<sup>%。\*\*\*\*\*</sup>\*\*\* 言班**10**条 2 REPORT FOR Special Postmark. 特別郵戳。 \*\*\*\*\*\*\* <sup>∞</sup><sup>∞</sup><sup>™</sup>10<sup>\*</sup>