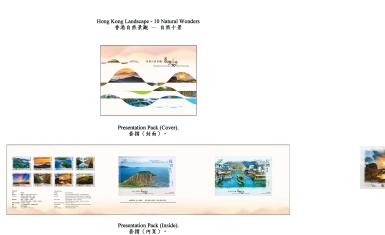

Hong Kong Landscape - 10 Natural Wonders 香港自然景觀 — 自然十景

Serviced First Day Cover affixed with a \$10 Stamp Sheetlet (date-stamped with colour postmark). 己盖錄盲日封連10元錄票小型張 (以彩色郵戳蓋鎬)。

Bulle

REAL Constants of PAI

\$10 Stamp Sheetlet. 10元郵票小型張。

Serviced First Day Cover affixed with a \$20 Stamp Sheetlet (Embossing) (date-stamped with colour postmark). 己基始首日封違20元郎県小型県 (度中) (以彩色軒載五緒)・

Serviced First Day Cover affixed with a set of 8 Stamps (date-stamped with colour postmark). 已基确首日封造一套八枚新票 (以彩色劵截蓋猜)。