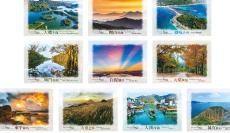

Compact as it may be, Hong Kong possesses a diverse and vibrant array of natural landscapes. As a continuation of the "Hong Kong Landscape" stamp series, Hongkong Post will issue a set of eight stamps, two stamp sheetlets and associated philatelic products on the theme of "Hong Kong Landscape – 10 Natural Wonders".

This collection is based on the online voting results from the Top 10 Natural Wonders of Hong Kong organised by the Hong Kong Chronicles Institute in 2023. The most representative Top 10 Natural Wonders of Hong Kong were selected by voters from five categories of natural landscapes, namely mountains, waters, rocks, villages and islands. This set of special stamps showcases the exquisite natural beauty of Hong Kong and encourages the public to appreciate and cherish the local natural scenery.