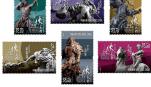

Since the 1950s, Dr Louis Cha had published 15 martial arts novels under the pen name Jin Yong. His novels became popular classics around the world, and were adapted into timeless TV and movie works many times. The success of Jin Yong's novels is attributed not only to the striking twists and turns of the plots, but also to the creation of unique characters. To celebrate the centenary of the birth of Jin Yong in 2024, Hongkong Post will present a set of six stamps, three stamp sheetlets and associated philatelic products themed on "Characters in Jin Yong's Novels II — A Path to Glory" to pay tribute to his outstanding achievements. This set of special stamps is a sequel to the "Characters in Jin Yong's Novels" special stamps issued in 2018, showcasing some of the important characters of Jin Yong's novels in fresh images based on the sculptures of Ren Zhe, a famous sculptor.

Themed on "Characters in Jin Yong's Novels II — A Path to Glory", a set of six stamps and two \$10 stamp sheetlets feature eight well-known characters from Jin Yong's novels, including Guo Jing, Ouyang Feng and Huang Rong from "The Eagle-shooting Heroes", Linghu Chong and Ren Woxing from "The Smiling, Proud Wanderer", Qiao Feng from "The Demi-Gods and the Semi-Devils", as well as Yang Guo and Xiaolongnü from "The Giant Eagle and its Companion". To commemorate the centenary of the birth of Jin Yong, the \$20 stamp sheetlet features the portrait and sculpture of Dr Cha. The stamp sheetlet is specially printed with 3D embossing and gold hot foil stamping, adding sophistication to the overall presentation.