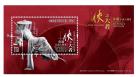

Themed on "Characters in Jin Yong's Novels II — A Path to Glory", a set of six stamps and two \$10 stamp sheetlets feature eight well-known characters from Jin Yong's novels, including Guo Jing, Ouyang Feng and Huang Rong from "The Eagle-shooting Heroes", Linghu Chong and Ren Woxing from "The Smiling, Proud Wanderer", Qiao Feng from "The Demi-Gods and the Semi-Devils", as well as Yang Guo and Xiaolongnü from "The Giant Eagle and its Companion". To commemorate the centenary of the birth of Jin Yong, the \$20 stamp sheetlet features the portrait and sculpture of Dr Cha. The stamp sheetlet is specially printed with 3D embossing and gold hot foil stamping, adding sophistication to the overall presentation.

Mint Stamps 郵票。

Characters in Jin Yong's Novels II - A Path to Glory 金庸小說人物II — 俠之大者

Characters in Jin Yong's Novels II - A Path to Glory 金庸小說人物II — 俠之大者

\$10 Stamp Sheetlet (Xiaolongnū). 10元郵票小型張(小龍女)。

\$10 Stamp Sheetlet (Yang Guo). 10元郵票小型張(楊過)