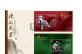

Themed on "Characters in Jin Yong's Novels II — A Path to Glory", a set of six stamps and two \$10 stamp sheetlets feature eight well-known characters from Jin Yong's novels, including Guo Jing, Ouyang Feng and Huang Rong from "The Eagle-shooting Heroes", Linghu Chong and Ren Woxing from "The Smiling, Proud Wanderer", Qiao Feng from "The Demi-Gods and the Semi-Devils", as well as Yang Guo and Xiaolongnü from "The Giant Eagle and its Companion". To commemorate the centenary of the birth of Jin Yong, the \$20 stamp sheetlet features the portrait and sculpture of Dr Cha. The stamp sheetlet is specially printed with 3D embossing and gold hot foil stamping, adding sophistication to the overall presentation.

Mint Stamps 郵票。

Characters in Jin Yong's Novels II - A Path to Glory 金庸小說人物II — 俠之大者

Characters in Jin Yong's Novels II - A Path to Glory 金庸小說人物II — 俠之大者

\$10 Stamp Sheetlet (Xiaolongnū). 10元郵票小型張(小龍女)。

\$10 Stamp Sheetlet (Yang Guo). 10元郵票小型張(楊過)