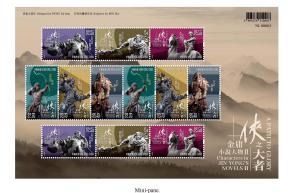

Themed on "Characters in Jin Yong's Novels II — A Path to Glory", a set of six stamps and two \$10 stamp sheetlets feature eight well-known characters from Jin Yong's novels, including Guo Jing, Ouyang Feng and Huang Rong from "The Eagle-shooting Heroes", Linghu Chong and Ren Woxing from "The Smiling, Proud Wanderer", Qiao Feng from "The Demi-Gods and the Semi-Devils", as well as Yang Guo and Xiaolongnü from "The Giant Eagle and its Companion". To commemorate the centenary of the birth of Jin Yong, the \$20 stamp sheetlet features the portrait and sculpture of Dr Cha. The stamp sheetlet is specially printed with 3D embossing and gold hot foil stamping, adding sophistication to the overall presentation.

Mint Stamps 郵票。

Characters in Jin Yong's Novels II - A Path to Glory 金庸小說人物II — 俠之大者

Characters in Jin Yong's Novels II - A Path to Glory 金庸小說人物II — 俠之大者

\$10 Stamp Sheetlet (Xiaolongnū). 10元郵票小型張(小龍女)。

\$10 Stamp Sheetlet (Yang Guo). 10元郵票小型張(楊過)

\$20 Stamp Sheetlet. 20元郵票小型張。