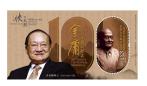

Themed on "Characters in Jin Yong's Novels II — A Path to Glory", a set of six stamps and two \$10 stamp sheetlets feature eight well-known characters from Jin Yong's novels, including Guo Jing, Ouyang Feng and Huang Rong from "The Eagle-shooting Heroes", Linghu Chong and Ren Woxing from "The Smiling, Proud Wanderer", Qiao Feng from "The Demi-Gods and the Semi-Devils", as well as Yang Guo and Xiaolongnü from "The Giant Eagle and its Companion". To commemorate the centenary of the birth of Jin Yong, the \$20 stamp sheetlet features the portrait and sculpture of Dr Cha. The stamp sheetlet is specially printed with 3D embossing and gold hot foil stamping, adding sophistication to the overall presentation.

\$20 Stamp Sheetlet. 20元郵票小型張。