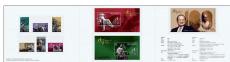

Themed on "Characters in Jin Yong's Novels II — A Path to Glory", a set of six stamps and two \$10 stamp sheetlets feature eight well-known characters from Jin Yong's novels, including Guo Jing, Ouyang Feng and Huang Rong from "The Eagle-shooting Heroes", Linghu Chong and Ren Woxing from "The Smiling, Proud Wanderer", Qiao Feng from "The Demi-Gods and the Semi-Devils", as well as Yang Guo and Xiaolongnü from "The Giant Eagle and its Companion". To commemorate the centenary of the birth of Jin Yong, the \$20 stamp sheetlet features the portrait and sculpture of Dr Cha. The stamp sheetlet is specially printed with 3D embossing and gold hot foil stamping, adding sophistication to the overall presentation.

Mint Stamps 郵票。

Characters in Jin Yong's Novels II - A Path to Glory 金庸小說人物II — 俠之大者

Characters in Jin Yong's Novels II - A Path to Glory 金庸小說人物II — 俠之大者

\$10 Stamp Sheetlet (Xiaolongnū). 10元郵票小型張(小龍女)。

\$10 Stamp Sheetlet (Yang Guo). 10元郵票小型張(楊過)

\$20 Stamp Sheetlet. 20元郵票小型張。