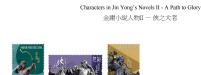

Since the 1950s, Dr Louis Cha had published 15 martial arts novels under the pen name Jin Yong. His novels became popular classics around the world, and were adapted into timeless TV and movie works many times. The success of Jin Yong's novels is attributed not only to the striking twists and turns of the plots, but also to the creation of unique characters. To celebrate the centenary of the birth of Jin Yong in 2024, Hongkong Post will present a set of six stamps, three stamp sheetlets and associated philatelic products themed on "Characters in Jin Yong's Novels II — A Path to Glory" to pay tribute to his outstanding achievements. This set of special stamps is a sequel to the "Characters in Jin Yong's Novels" special stamps issued in 2018, showcasing some of the important characters of Jin Yong's novels in fresh images based on the sculptures of Ren Zhe, a famous sculptor.

Themed on "Characters in Jin Yong's Novels II — A Path to Glory", a set of six stamps and two \$10 stamp sheetlets feature eight well-known characters from Jin Yong's novels, including Guo Jing, Ouyang Feng and Huang Rong from "The Eagle-shooting Heroes", Linghu Chong and Ren Woxing from "The Smiling, Proud Wanderer", Qiao Feng from "The Demi-Gods and the Semi-Devils", as well as Yang Guo and Xiaolongnü from "The Giant Eagle and its Companion". To commemorate the centenary of the birth of Jin Yong, the \$20 stamp sheetlet features the portrait and sculpture of Dr Cha. The stamp sheetlet is specially printed with 3D embossing and gold hot foil stamping, adding sophistication to the overall presentation.