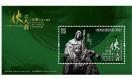

Themed on "Characters in Jin Yong's Novels II — A Path to Glory", a set of six stamps and two \$10 stamp sheetlets feature eight well-known characters from Jin Yong's novels, including Guo Jing, Ouyang Feng and Huang Rong from "The Eagle-shooting Heroes", Linghu Chong and Ren Woxing from "The Smiling, Proud Wanderer", Qiao Feng from "The Demi-Gods and the Semi-Devils", as well as Yang Guo and Xiaolongnü from "The Giant Eagle and its Companion". To commemorate the centenary of the birth of Jin Yong, the \$20 stamp sheetlet features the portrait and sculpture of Dr Cha. The stamp sheetlet is specially printed with 3D embossing and gold hot foil stamping, adding sophistication to the overall presentation.

Mint Stamps 郵票。

Characters in Jin Yong's Novels II - A Path to Glory 金庸小說人物II — 俠之大者

Characters in Jin Yong's Novels II - A Path to Glory 金庸小說人物II — 俠之大者

\$10 Stamp Sheetlet (Xiaolongnū). 10元郵票小型張(小龍女)。

\$10 Stamp Sheetlet (Yang Guo). 10元郵票小型張(楊過)