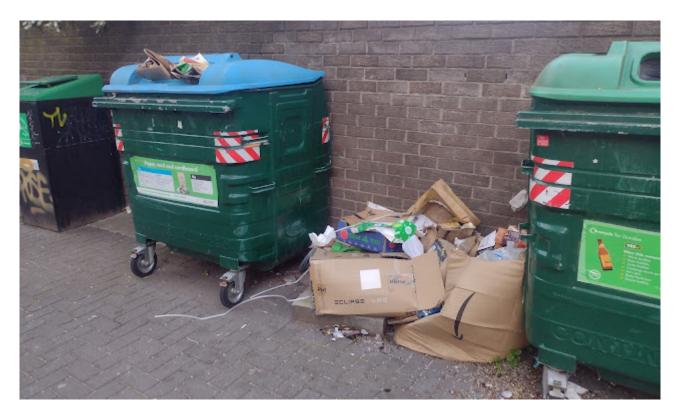

## <u>Getting things done – Rosefield Place</u> <u>and Bankmill Road #dundeewestend</u>

Over a long period we have raised issues around the mess in Rosefield Place and the path to Bankmill Road — mainly around keeping the communal bins in Rosefield Place tidier — some of these are council but some private/commercial — and the graffiti along the path.

We have had assurances about the bins (see photo) — although this needs very regular attention given on-going fly-tipping here and on the graffiti on the wall along the path to Bankmill Road, we have been given the following assurance from our local environment manager :