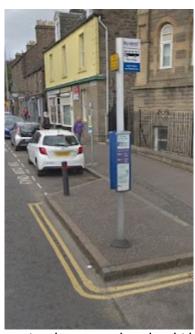

## <u>Getting things done - Perth Road</u> #dundeewestend

A number of elderly constituents have raised with me how welcome it would be to have a bus shelter on the north side of Perth Road at the bus stop a little east of opposite the Seafield Road junction.

I raised this with the Parking and Sustainable Transport Team Leader at the City Council who advises :

"A quick look at the street layout indicates that without a redesign of the footway, there isn't sufficient space at this stop for a bus shelter.

Notwithstanding, we'll add it to our list of 'shelter requests' and score it in due course to see where it ranks against other requests for bus shelters."