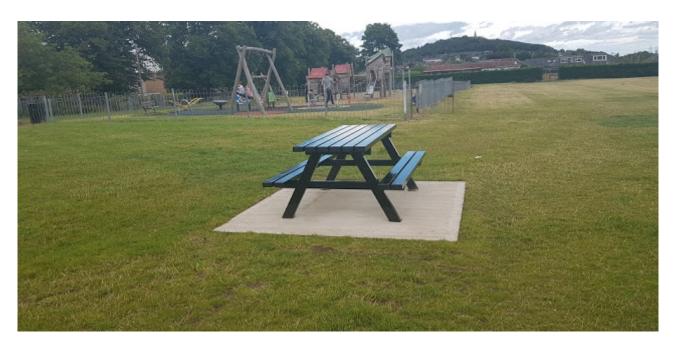

## <u>Getting things done - Lochee Park - an</u> <u>update #dundeewestend</u>

Residents recall my update in March giving the positive response I had received from the City Council's environment management team about installing further picnic tables at Lochee Park.

I was advised at the time that delivery was to be taking place soon so, last week, I sought an update on installation.

The Project Officer in the council's Neighbourhood Services team has now updated me as follows:

"I met with a colleague last week and agreed the positions for two picnic benches.

I have since instructed our chargehand to install concrete bases for the benches. We have the benches in stock at Caird Park.

Once installed, hopefully next week, the concrete will require at least a week to cure before drilling and bolting down the benches.

Therefore approx 2 to 3 weeks for the bench fitting."