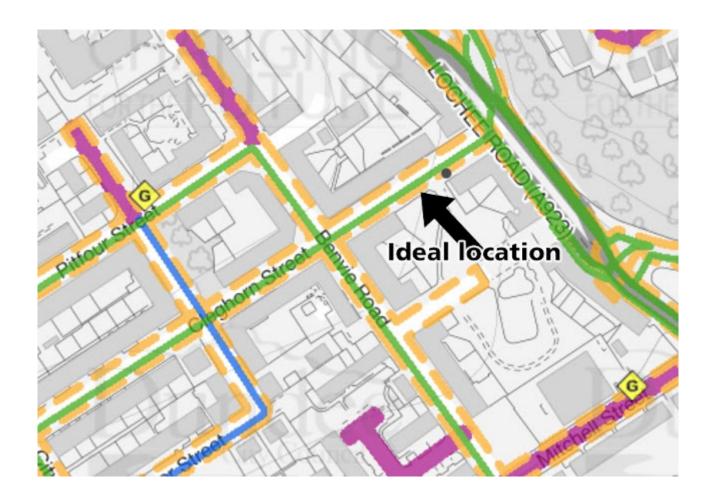

I am grateful to the resident who highlighted the best location for this (see his graphic) adding "there are actually glass recycling bins just up from this so it seem like a grit bin next to these would be an ideal location."

I am very grateful to the Roads Maintenance Partnership Manager who responded positively as follows:

"I agree that this section of Cleghorn would benefit from a self help grit bin being installed.

I'll pass this on to the relevant people ... to action and this should be in place by the end of the week."