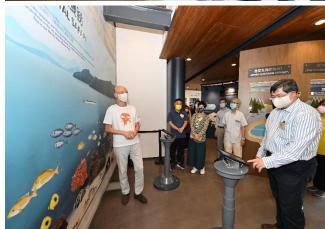

An AFCD spokesman said, "Visitors can take part in an interactive display 'Into the Sea', where virtual reality (VR) technology is applied for visitors to explore the underwater world of marine parks. Another display 'Hoi Ha Coastal Safari' in augmented reality (AR) features the rich marine biodiversity in Hoi Ha Wan Marine Park."

The spokesman said that the exhibition hall in the Centre displays information about marine park management, conservation measures, marine ecology, the history of Hoi Ha, and marine threats for educational purposes. Guided tours and workshops will also be arranged in the future, subject to the development of the epidemic situation.