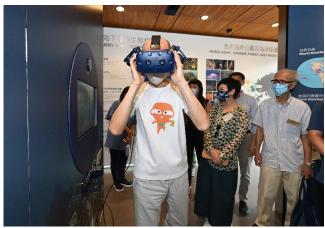

An AFCD spokesman said, "Visitors can take part in an interactive display 'Into the Sea', where virtual reality (VR) technology is applied for visitors to explore the underwater world of marine parks. Another display 'Hoi Ha Coastal Safari' in augmented reality (AR) features the rich marine biodiversity in Hoi Ha Wan Marine Park."