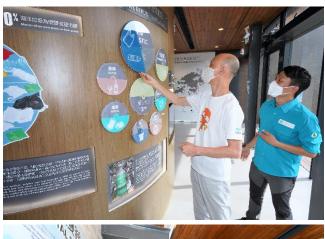

The spokesman said that the exhibition hall in the Centre displays information about marine park management, conservation measures, marine ecology, the history of Hoi Ha, and marine threats for educational purposes. Guided tours and workshops will also be arranged in the future, subject to the development of the epidemic situation.