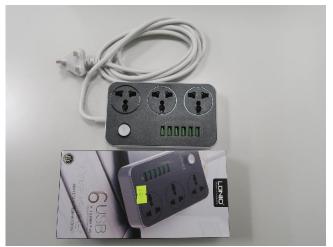

- 1. Brand: Remax Model: RU-S4 (Please refer to Photo 1); 2. Brand: LDNIO - Model: SC3301 (Please refer to Photo 2); 3. Brand: LDNIO - Model: SC3604 (Please refer to Photo 3); 4. No Brand Name - Model: ZGN-T06 (Please refer to Photo 4); and
- 5. No Brand Name Model: ZGN-T08 (Please refer to Photo 5).