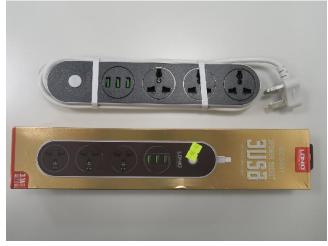

- 1. Brand: Remax Model: RU-S4 (Please refer to Photo 1); 2. Brand: LDNIO - Model: SC3301 (Please refer to Photo 2); 3. Brand: LDNIO - Model: SC3604 (Please refer to Photo 3); 4. No Brand Name - Model: ZGN-T06 (Please refer to Photo 4); and
- 5. No Brand Name Model: ZGN-T08 (Please refer to Photo 5).