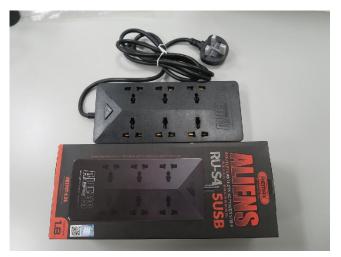

- 1. Brand: Remax Model: RU-S4 (Please refer to Photo 1); 2. Brand: LDNIO - Model: SC3301 (Please refer to Photo 2); 3. Brand: LDNIO - Model: SC3604 (Please refer to Photo 3); 4. No Brand Name - Model: ZGN-T06 (Please refer to Photo 4); and
- 5. No Brand Name Model: ZGN-T08 (Please refer to Photo 5).