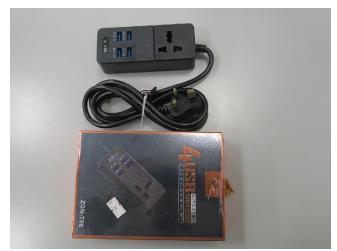

- 1. Brand: Remax Model: RU-S4 (Please refer to Photo 1); 2. Brand: LDNIO - Model: SC3301 (Please refer to Photo 2); 3. Brand: LDNIO - Model: SC3604 (Please refer to Photo 3); 4. No Brand Name - Model: ZGN-T06 (Please refer to Photo 4); and
- 5. No Brand Name Model: ZGN-T08 (Please refer to Photo 5).