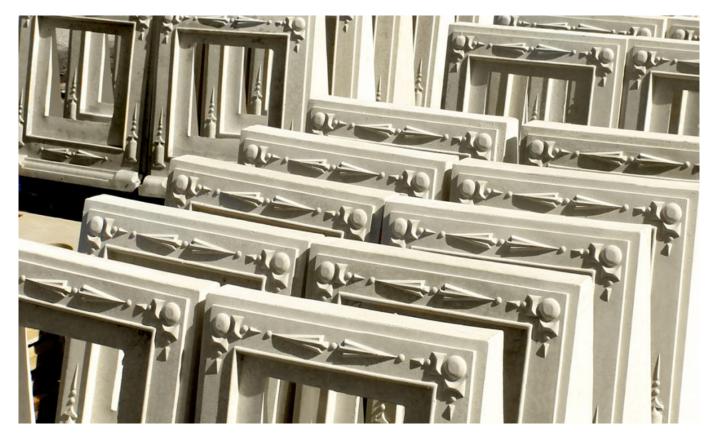

#### welters Stone Embellishments

These memorial housings are stacked prior to being packed for dispatch. The light reflects off the embellishments, emphasising the beautiful design detail. The housings can be purchased as single units or in large quantities for cremated remains memorialisation.

The post welters Stone Embellishments appeared first on Latest News.