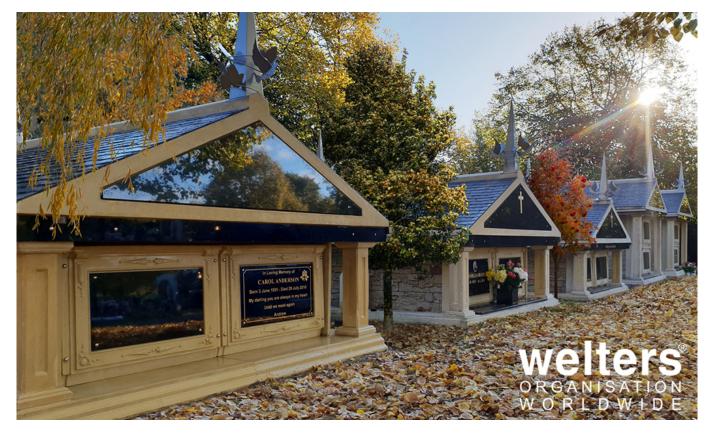

# **Creating a Truly Relaxing Environment**

The image shows the 2 and 4 interment options of welters Multi-material mausolea which can be installed in a number of configurations. With granite front facias for inscription, decorative columns and stainless-steel spires, the units can be sold as family or community mausolea.

The post Creating a Truly Relaxing Environment appeared first on Latest News.