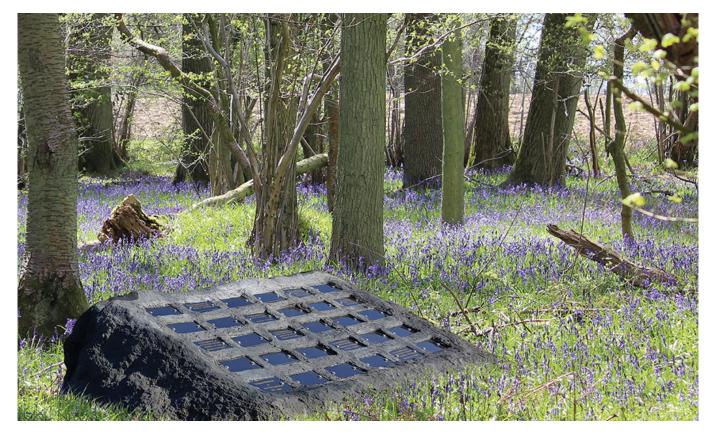

### Family & Communal Memorial Stones

welters Environmental rock products — can be produced on an individual bases or as a communal memorial stone as shown, situated in the idyllic bluebell wood. The memorial stone can be made to order to provide any number of memorialisation opportunities for the community.

The post <a>Family & Communal Memorial Stones</a> appeared first on <a>Latest News</a>.