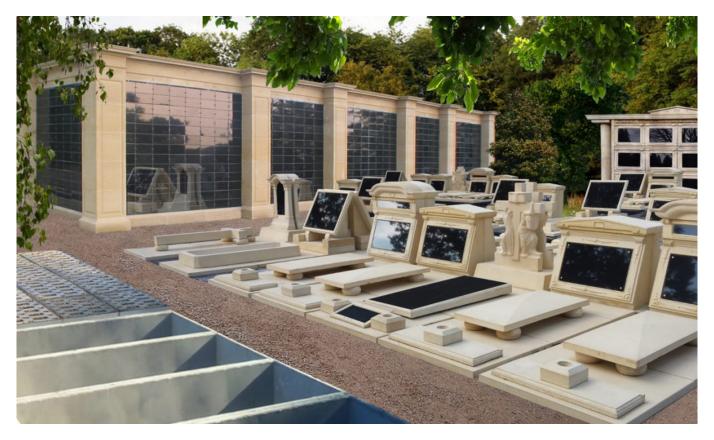

### welters Cemetery Village

An example Cemetery Village work in progress, incorporating below ground burial chambers, memorials, mausolea & ashes interment niches. The scheme produces full body and cremated remains interment opportunities within an attractive, peaceful setting.

The post welters Cemetery Village appeared first on Latest News.