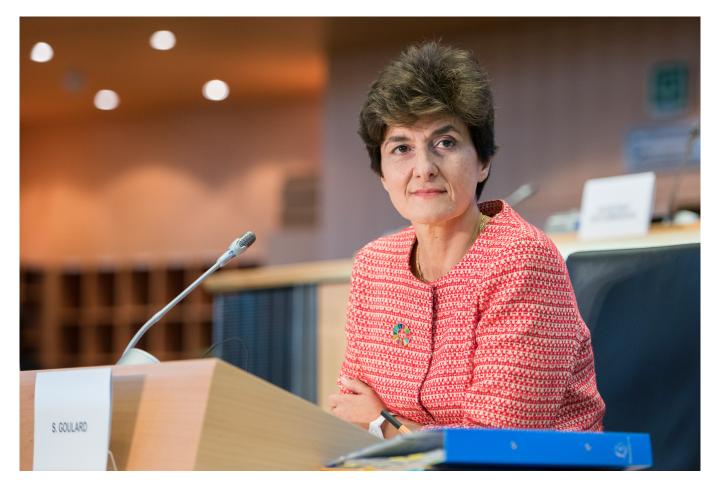

## <u>Article – Hearings: Sylvie Goulard</u> <u>faces more questions from MEPs on</u> <u>Thursday</u>

Following the hearing with Goulard on 2 October, members of the internal market and industry committees asked her additional written questions and then requested a resumption of the hearing. The 90-minute hearing is due to take place on Thursday.