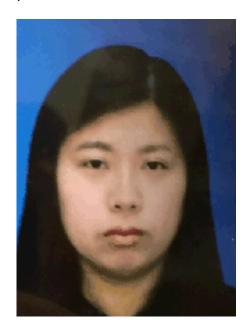

## <u>Appeal for information on missing</u> <u>woman in Central (with photo)</u>

Police today (October 8) appealed to the public for information on a woman who went missing in Central.

Dong Weiwei, aged 30, went missing after she was last seen at a building on Harcourt Road on October 4 morning. Her family made a report to Police on the same day.

She is about 1.58 metres tall, 54 kilograms in weight and of medium build. She has a round face with yellow complexion and long black hair. She was last seen wearing a black striped dress and black shoes, and carrying a green backpack.